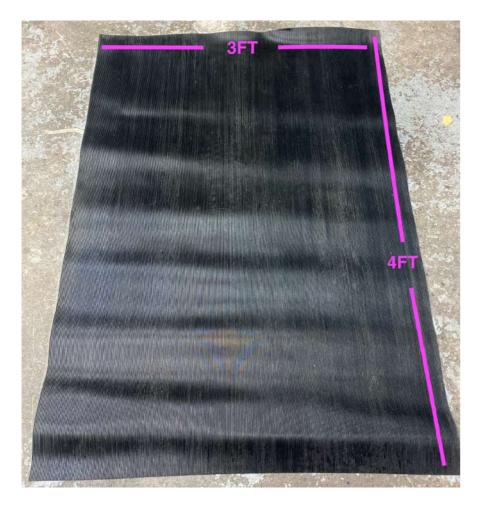

Matthews Trio C+ Traveler Kit

Rubber Mat (3' x 4')

Felt Top Mat (3' x 4')

4x8 Layout Board

Corrugated

Kraft Paper 35"x140'

Cyc Floor Kraft Paper Roll (72" x 400')

**Corner Protectors** 