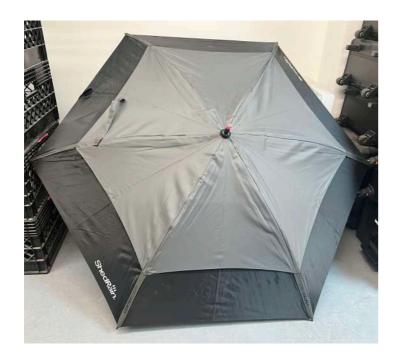

Tarps

Rain Kit: 10 x Umbrellas & 10 x Ponchos

Sun/Rain Umbrella 62" ShedRain Vortex

Hi-Vis Umbrella 46"

Box Fan

Drum Fan

High Velocity Floor Fan

Portable AC Unit