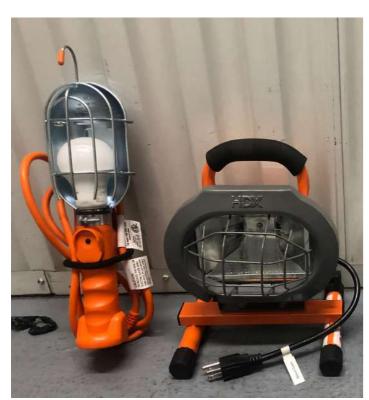

## Leaf Blower (Gas Powered)

Leaf Blower (Electric)

Sawhorse

Desk Lamp

Standard Clip Lamp w/ 100w LED Build

Large Clip Lamp w/ 100w LED Build

Ryobi Battery Powered Work Light

Work Light