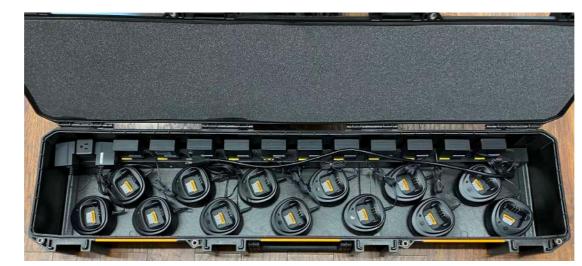

6-Port Rapid Charger

Multi-Day Charging Station

Single Port Charging Pod

\*\*\*Each walkie comes with one FREE accessory: Hand Mic -or- Surveillance

EARTEC

COMTEK

WiFi/MiFi Internet Jetpack (Verizon Network) \*\*\*Up to 10 users may connect / 15GB