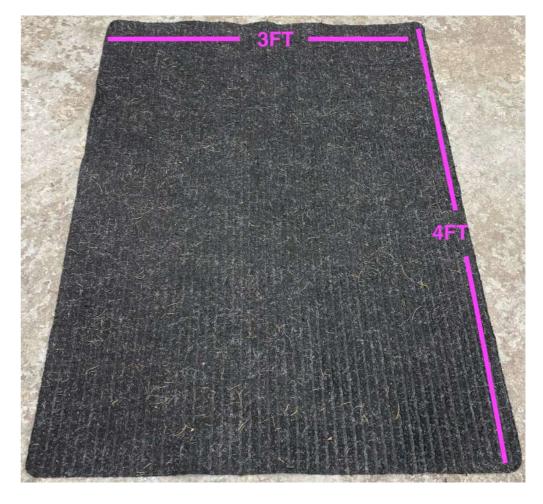

Matthews Trio C+ Traveler Kit

Rubber Mat (3' x 4')

Felt Top Mat (3' x 4')

4x8 Layout Board

Corrugated

Kraft Paper 35"x140'

Cyc Floor Kraft Paper Roll (72" x 400')

**Corner Protectors** 