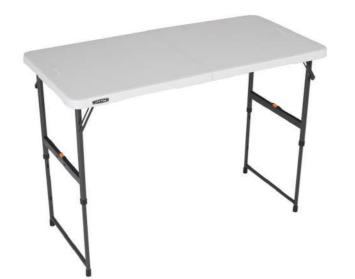

Rolling Office Managers Chair

Light Duty Folding Chairs

Heavy Duty Folding Chairs

4ft Adjustable Folding Table

6ft Folding Table & 6ft Non-Folding Tables

8ft Folding Table

Tablecloth 60"x102" \*\*\*Black -or- White