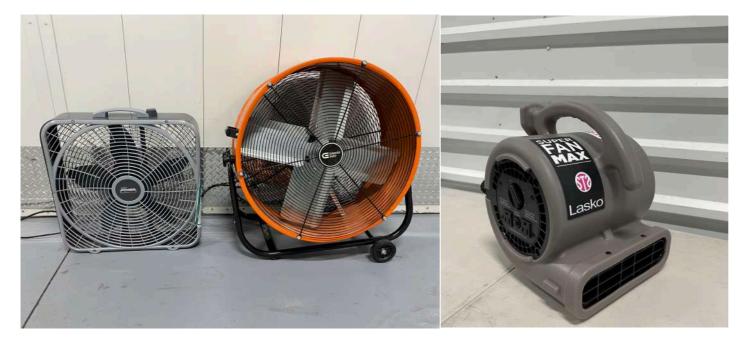

Tarps

Rain Kit: 10 x Umbrellas & 10 x Ponchos

Sun/Rain Umbrella 62" ShedRain Vortex

Hi-Vis Umbrella 46"

Box Fan

Drum Fan

High Velocity Floor Fan

Portable AC Unit