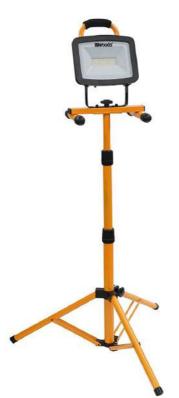

o discuss your needs so we can customize a solution\*\*\*



Gel Kit



Tape Kit "TT Kit"



**ROSCO V-Hazer & Fluid** 



Apple Box Kit \*\*\*Includes 2 x Full, 2 x Half, & 2 x Quarter



Matthews Trio C+ Traveler Kit



Rubber Mat (3' x 4')



Felt Top Mat (3' x 4')



4x8 Layout Board

Corrugated

Kraft Paper 35"x140'

Cyc Floor Kraft Paper Roll (72" x 400')







**Corner Protectors** 

Bubble Wrap Roll -- XL (4ft x 125ft)

Bubble Wrap Roll -- Large (1ft x 240ft)



Shrink Stretch Wrap (20")



Shrink Stretch Wrap (5")



Furniture Blanket

**Ratchet Straps** 

Bunjee Cord







## Leaf Blower (Gas Powered)

Leaf Blower (Electric)



Sawhorse











Desk Lamp

Standard Clip Lamp w/ 100w LED Build

Large Clip Lamp w/ 100w LED Build

Ryobi Battery Powered Work Light



Work Light



Work Light w/ Stand 6,000 Lumens



SKYFUZE LED Balloon Light

## Cleaning Supplies and Tools