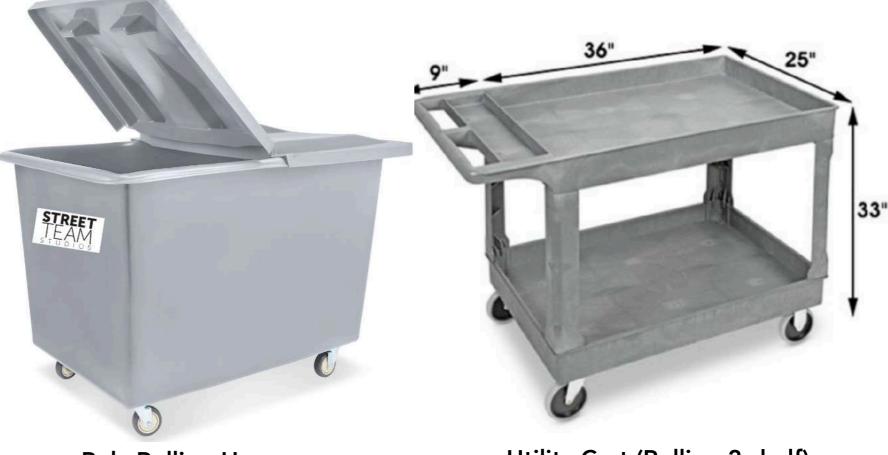

Dish Heater (Large Indoor Plug-in)

1500w Electric Heaters (Small Indoor - Plug-in) Propane Heaters (Indoor/Outdoor)

**Rolling Hamper** 

Poly Rolling Hamper \*Poly Hamper Lid = Additional Rental

Utility Cart (Rolling 2-shelf)