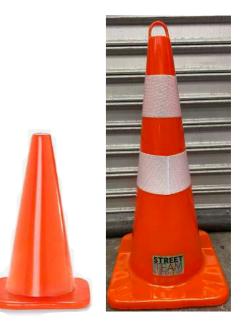

Stanchions

Traffic Barricade

Parking Safety Cone (18" & 28")

Safety Vest

Fire Extinguisher

Jumper Cables

҈Ҏуіе

Bullhorn