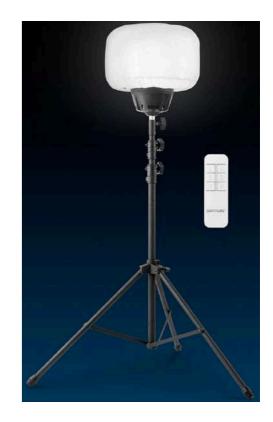

mize a solution\*\*\*



Gel Kit



Tape Kit "TT Kit"



**ROSCO V-Hazer & Fluid** 



Apple Box Kit \*\*\*Includes 2 x Full, 2 x Half, & 2 x Quarter



Matthews Trio C+ Traveler Kit



Rubber Mat (3' x 4')



Felt Top Mat (3' x 4')



4x8 Layout Board

Corrugated

Kraft Paper 35"x140'

Cyc Floor Kraft Paper Roll (72" x 400')







**Corner Protectors** 

Bubble Wrap Roll -- XL (4ft x 125ft)

Bubble Wrap Roll -- Large (1ft x 240ft)



Shrink Stretch Wrap (20")



Shrink Stretch Wrap (5")



Furniture Blanket

**Ratchet Straps** 

Bunjee Cord







## Leaf Blower (Gas Powered)

Leaf Blower (Electric)



Sawhorse











Desk Lamp

Standard Clip Lamp w/ 100w LED Build

Large Clip Lamp w/ 100w LED Build

Ryobi Battery Powered Work Light



Work Light



Work Light w/ Stand 6,000 Lumens



SKYFUZE LED Balloon Light

## Cleaning Supplies and Tools