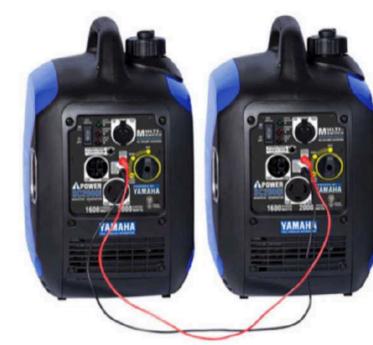

Portable Phone Charger

Power Strip (6 outlet)

Extension Cord (50 ft) Extension Cord (25 ft)

**Dual Channel Cable Ramp** 

Putt-Putt Yamaha 1600-2000W Gas Generator \*\*\*Add Parallel Cables to connect generators and double your output