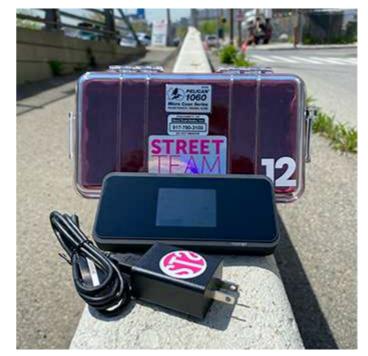

6-Port Rapid Charger

Multi-Day Charging Station

Single Port Charging Pod

\*\*\*Each walkie comes with one FREE accessory: Hand Mic -or- Surveillance

EARTEC

COMTEK

WiFi/MiFi Internet Jetpack (Verizon Network) \*\*\*Up to 10 users may connect / 15GB

WiFi/MiFi Internet Jetpack (T-Mobile Network) \*\*\*Up to 30 users may connect / 100GB

PA Speaker

Bose Mini Bluetooth Speaker

40" Samsung LED HDTV w/ Rolling Stand \*\*\*Also available in 32" HDMI & CONVERTER INCLUDED w/ ALL RENTALS