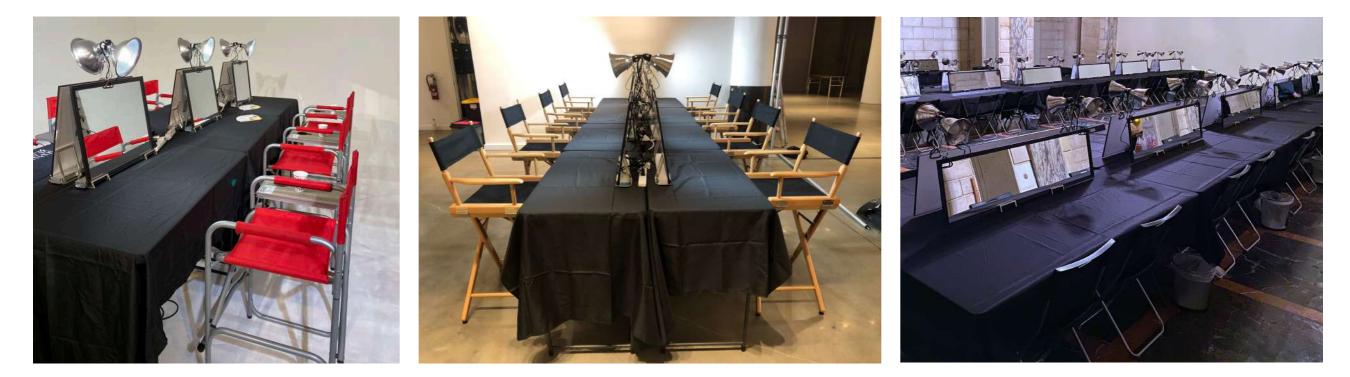

Bath Towels \*\*\*Comes in Grey or White

V-Flats (Black & White)

Anti-Shine Matte Make-Up Kit

HMU Mirror Tabletop w/ Lights & Case

Hollywood Mirrors

## **Event Hair & Makeup Stations**

\*\*\*Please contact us to discuss your needs so we can customize a solution\*\*\*

Gel Kit

Tape Kit "TT Kit"

**ROSCO V-Hazer & Fluid** 

Apple Box Kit \*\*\*Includes 2 x Full, 2 x Half, & 2 x Quarter