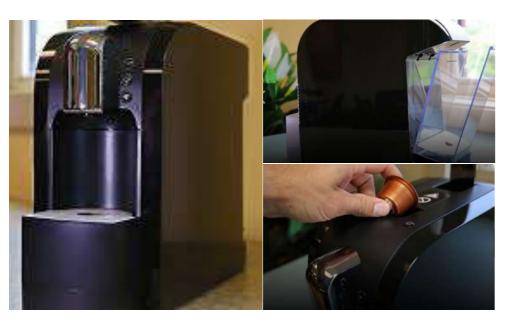

EZ-UP Sandbags \*Hi-viz Yellow or Grey

EZ-UP Sidewalls \*Hi-viz Yellow, White, or Black

Starbucks Espresso Maker

Water Dispenser

Top Loader Water Dispenser (For 5 Gal. Jugs)

Cooler (Rolling 55-60qt)

Oversized Cooler (120qt)