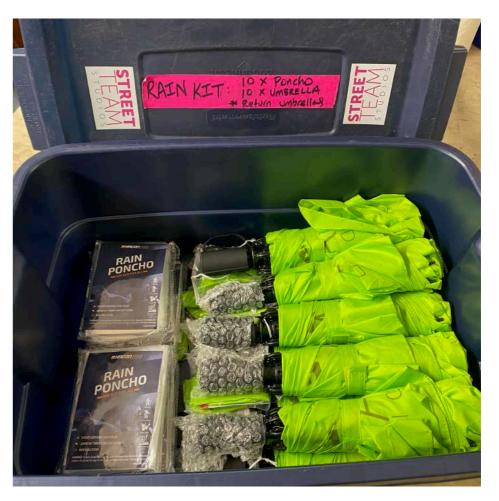

Tarps

Rain Kit: 10 x Umbrellas & 10 x Ponchos

Sun/Rain Umbrella 62" ShedRain Vortex

Hi-Vis Umbrella 46"

Box Fan

Drum Fan

High Velocity Floor Fan

Portable AC Unit