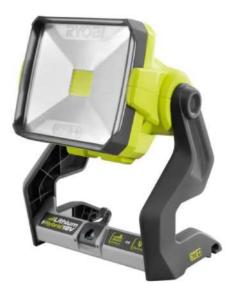

## Leaf Blower (Gas Powered)

Leaf Blower (Electric)

Sawhorse

Desk Lamp

Standard Clip Lamp w/ 100w LED Build

Large Clip Lamp w/ 100w LED Build

Ryobi Battery Powered Work Light

Work Light