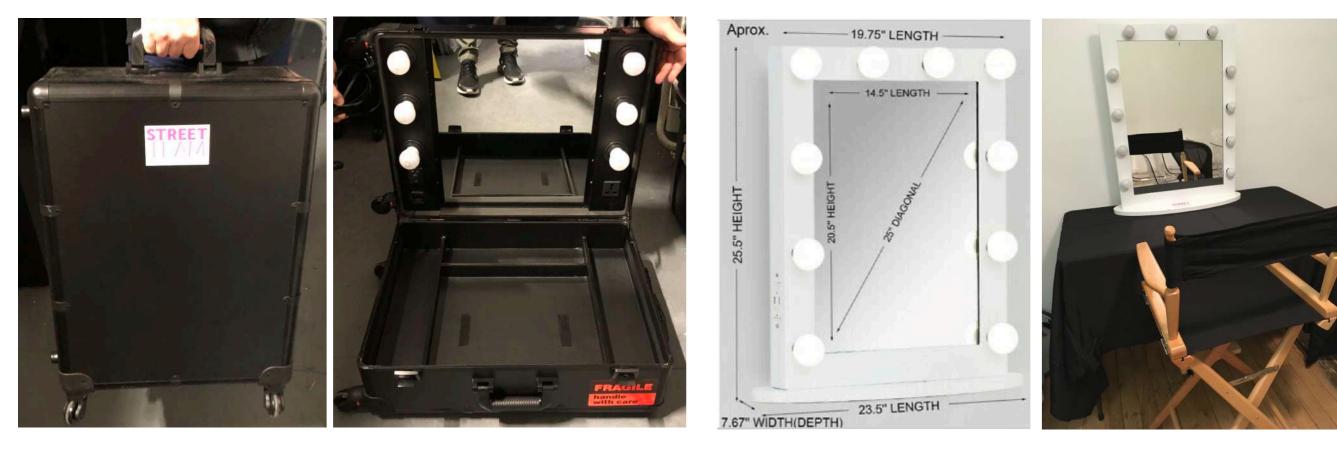

Bath Towels \*\*\*Comes in Grey or White

V-Flats (Black & White)

Anti-Shine Matte Make-Up Kit

HMU Mirror Tabletop w/ Lights & Case

Hollywood Mirrors