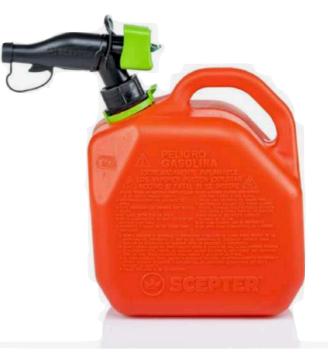

Gas Can

Trashcan 44 Gallon

Trashcan 33 Gallon

Small Office waste Basket

**Recycle Options** 

Garbage Bag Stand "Bag Buddy" (We sell both black and clear contractor bags)

10x15 E-Z UP Pop Up Tent \*Black 10x20 E-Z UP Pop Up Tent \*Black