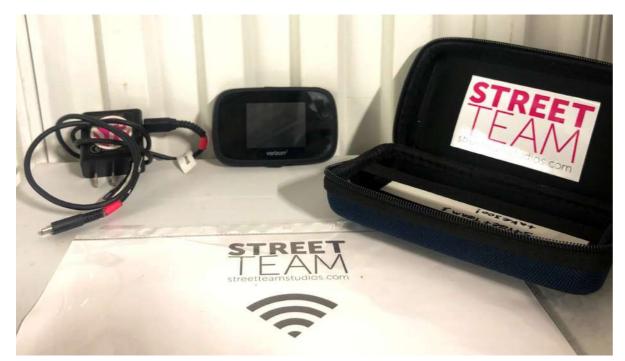

6-Port Rapid Charger

Multi-Day Charging Station

Single Port Charging Pod

\*\*\*Each walkie comes with one FREE accessory: Hand Mic -or- Surveillance

EARTEC

COMTEK

WiFi/MiFi Internet Jetpack (Verizon Network) \*\*\*Up to 10 users may connect / 15GB

WiFi/MiFi Internet Jetpack (T-Mobile Network) \*\*\*Up to 30 users may connect / 100GB

PA Speaker

Bose Mini Bluetooth Speaker

40" Samsung LED HDTV w/ Rolling Stand \*\*\*Also available in 32" HDMI & CONVERTER INCLUDED w/ ALL RENTALS