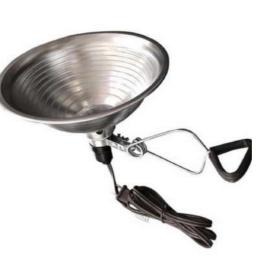

## Leaf Blower (Gas Powered)

Leaf Blower (Electric)

Sawhorse

Desk Lamp

Standard Clip Lamp w/ 100w LED Build

Large Clip Lamp w/ 100w LED Build

Ryobi Battery Powered Work Light

Work Light