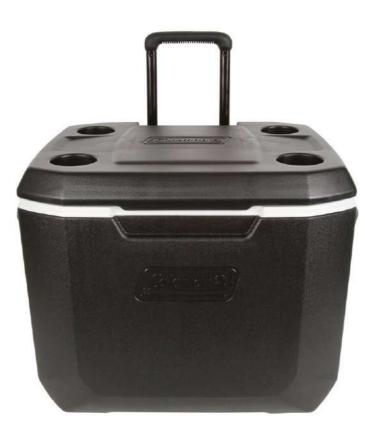

EZ-UP Sandbags \*Hi-viz Yellow or Grey

EZ-UP Sidewalls \*Hi-viz Yellow, White, or Black

Starbucks Espresso Maker

Water Dispenser

Top Loader Water Dispenser (For 5 Gal. Jugs)

Cooler (Rolling 55-60qt)

Oversized Cooler (120qt)