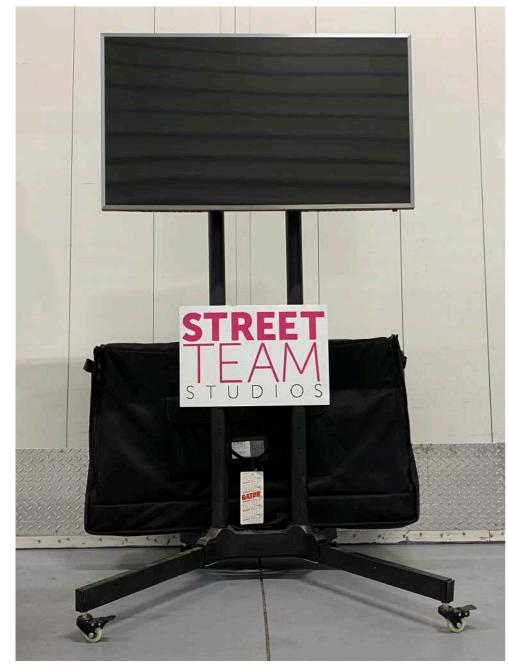

WiFi/MiFi Internet Jetpack (T-Mobile Network) \*\*\*Up to 30 users may connect / 100GB

PA Speaker

Bose Mini Bluetooth Speaker

40" Samsung LED HDTV w/ Rolling Stand \*\*\*Also available in 32" HDMI & CONVERTER INCLUDED w/ ALL RENTALS