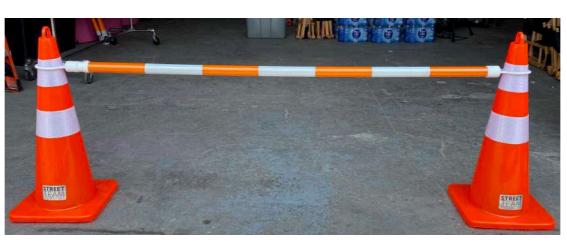

Stanchions

Traffic Barricade

Parking Safety Cone (18" & 28")

Safety Vest

Fire Extinguisher

Jumper Cables

҈Ҏуіе

Bullhorn