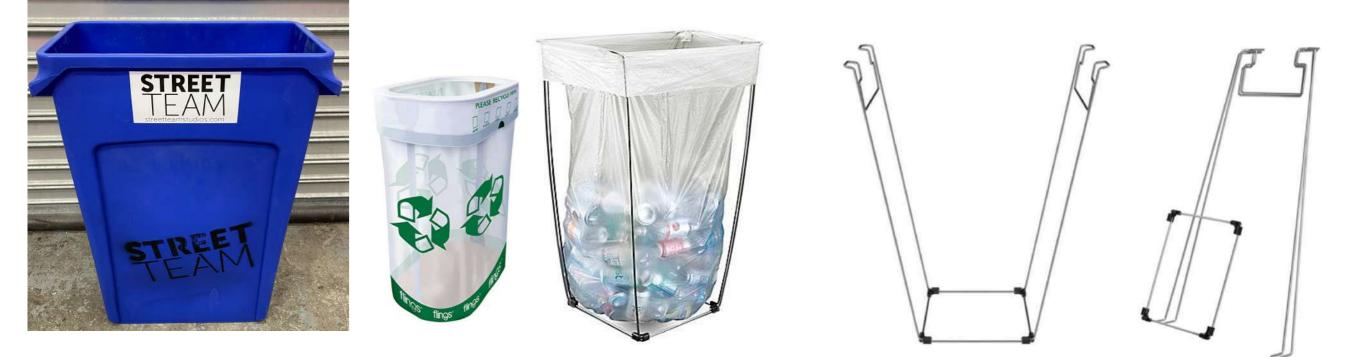

Gas Can

Trashcan 44 Gallon

Trashcan 33 Gallon

Small Office waste Basket

**Recycle Options** 

Garbage Bag Stand "Bag Buddy" (We sell both black and clear contractor bags)

10x15 E-Z UP Pop Up Tent \*Black 10x20 E-Z UP Pop Up Tent \*Black