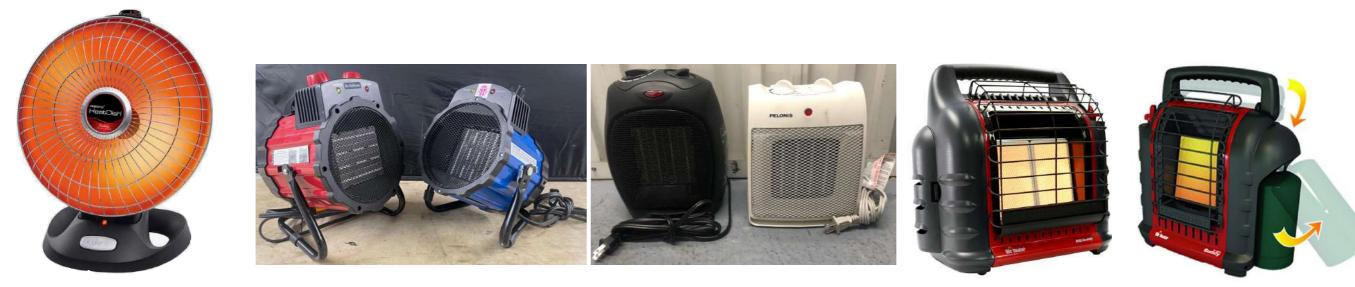

Dish Heater (Large Indoor Plug-in)

1500w Electric Heaters (Small Indoor - Plug-in) Propane Heaters (Indoor/Outdoor)

**Rolling Hamper** 

Poly Rolling Hamper \*Poly Hamper Lid = Additional Rental

Utility Cart (Rolling 2-shelf)