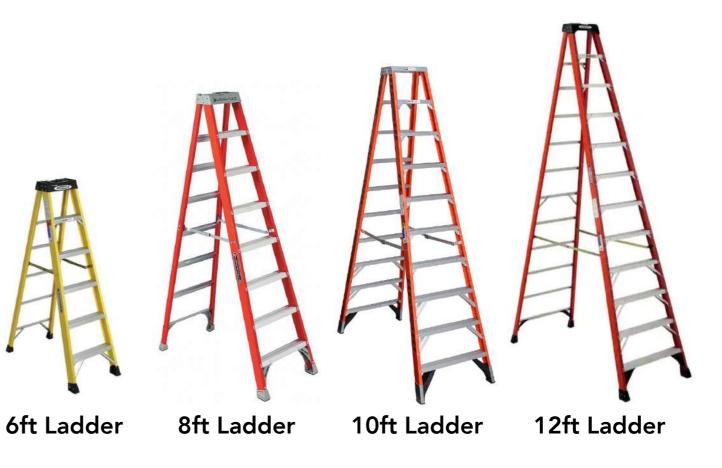

Gas Can

Trashcan 44 Gallon

Trashcan 33 Gallon

Small Office waste Basket

**Recycle Options** 

Garbage Bag Stand "Bag Buddy" (We sell both black and clear contractor bags)

10x15 E-Z UP Pop Up Tent \*Black 10x20 E-Z UP Pop Up Tent \*Black