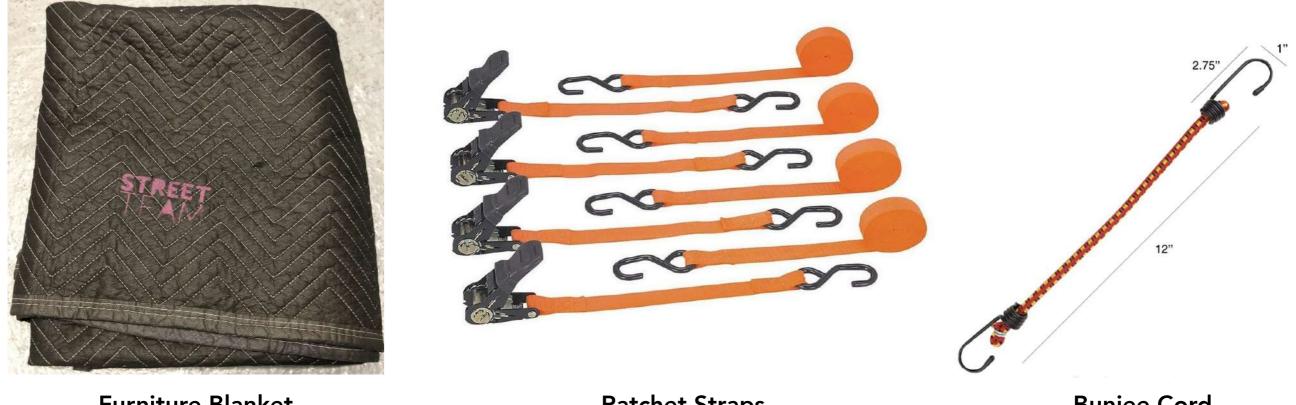

Bubble Wrap Roll -- XL (4ft x 125ft)

Bubble Wrap Roll -- Large (1ft x 240ft)

Shrink Stretch Wrap (20")

Shrink Stretch Wrap (5")

Furniture Blanket

**Ratchet Straps** 

Bunjee Cord