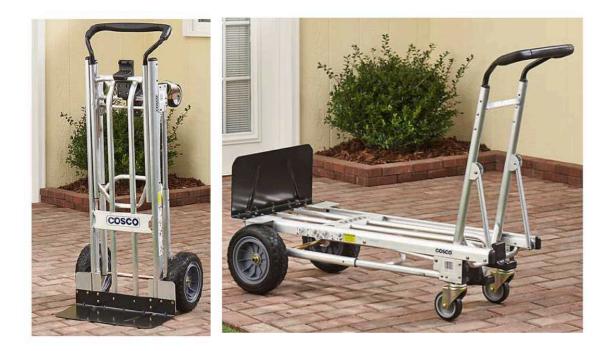

Hand Truck ("Magliner Type" 3-position)

Fold-it Beach Cart

Furniture Dolly

Tall Executive Director Chair w/ Cup Holder (Outdoor) Tall Classic Wooden Director Chair (Indoor) Low Classic Wooden Director Chair (Indoor/Outdoor)