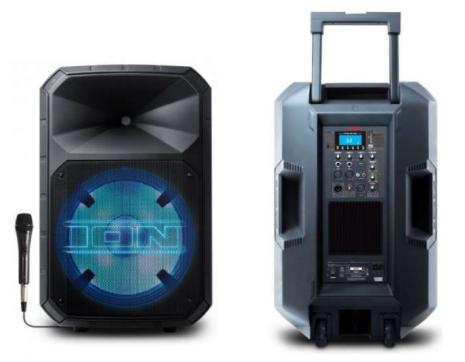

WiFi/MiFi Internet Jetpack (T-Mobile Network) \*\*\*Up to 30 users may connect / 100GB

PA Speaker

Bose Mini Bluetooth Speaker

40" Samsung LED HDTV w/ Rolling Stand \*\*\*Also available in 32" HDMI & CONVERTER INCLUDED w/ ALL RENTALS