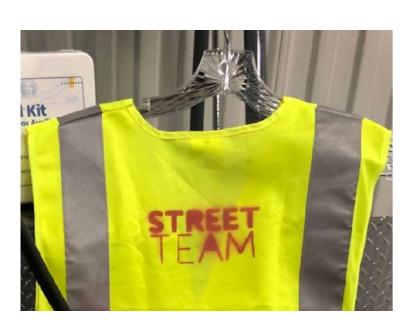

Stanchions

Traffic Barricade

Parking Safety Cone (18" & 28")

Safety Vest

Fire Extinguisher

Jumper Cables

҈Ҏуіе

Bullhorn