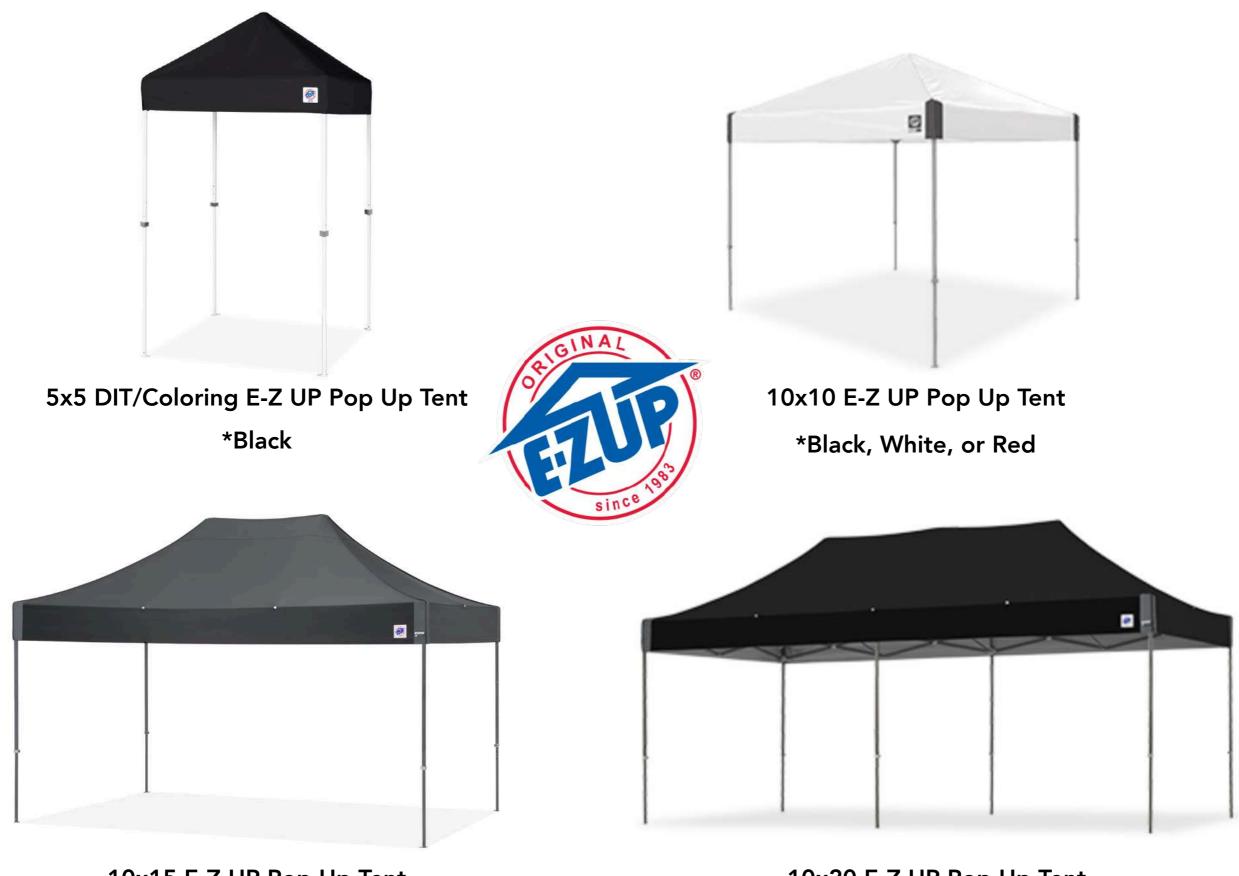

Gas Can

Trashcan 44 Gallon

Trashcan 33 Gallon

Small Office waste Basket

**Recycle Options** 

Garbage Bag Stand "Bag Buddy" (We sell both black and clear contractor bags)

10x15 E-Z UP Pop Up Tent \*Black 10x20 E-Z UP Pop Up Tent \*Black