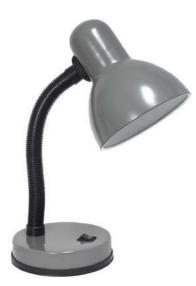

## Leaf Blower (Gas Powered)

Leaf Blower (Electric)

Sawhorse

Desk Lamp

Standard Clip Lamp w/ 100w LED Build

Large Clip Lamp w/ 100w LED Build

Ryobi Battery Powered Work Light

Work Light