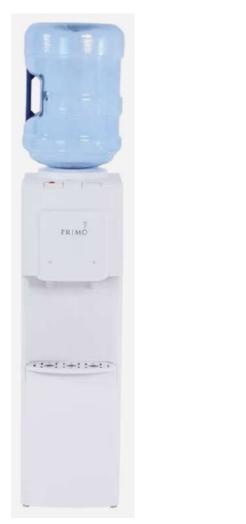

EZ-UP Sandbags \*Hi-viz Yellow or Grey

EZ-UP Sidewalls \*Hi-viz Yellow, White, or Black

Starbucks Espresso Maker

Water Dispenser

Top Loader Water Dispenser (For 5 Gal. Jugs)

Cooler (Rolling 55-60qt)

Oversized Cooler (120qt)