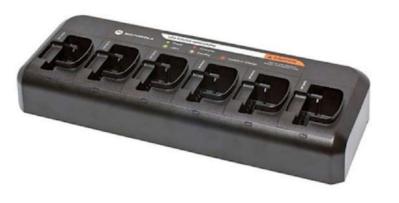

6-Port Rapid Charger

Multi-Day Charging Station

Single Port Charging Pod

\*\*\*Each walkie comes with one FREE accessory: Hand Mic -or- Surveillance

EARTEC

COMTEK

WiFi/MiFi Internet Jetpack (Verizon Network) \*\*\*Up to 10 users may connect / 15GB