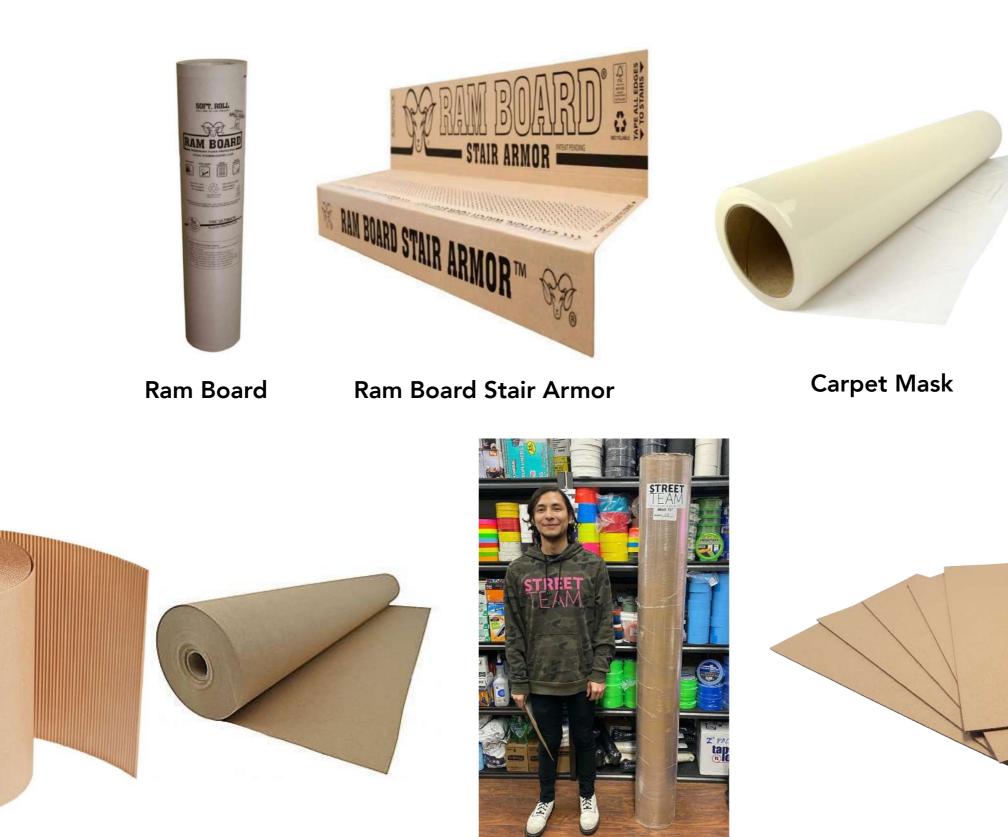

Matthews Trio C+ Traveler Kit

Rubber Mat (3' x 4')

Felt Top Mat (3' x 4')

4x8 Layout Board

Corrugated

Kraft Paper 35"x140'

Cyc Floor Kraft Paper Roll (72" x 400')

**Corner Protectors** 