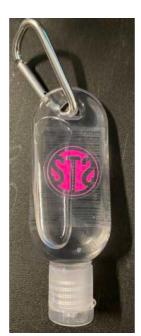

Rubbing Alcohol (32oz)

Hand Sanitizer Gel w/ Clip (Singles)

Hand Sanitizer Gel w/ Clip (Singles)