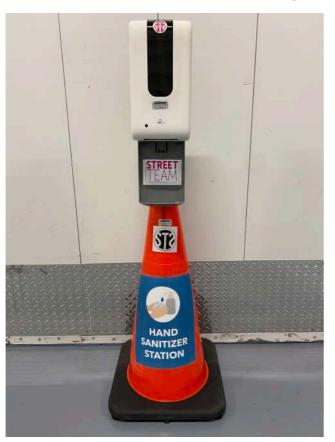

Face Masks Blue (50ct)
\*ASTM Level2

Face Mask Black (Singles)

(KN95) Mask White (Singles)

**Plastic Face Shields** 

**Black Nitrile Gloves (Latex Free)** 

3M N95 Masks White (Singles)

**Automatic Hand Sanitizer Dispenser** 

**Automatic Hand Sanitizer Dispenser** 

**Medium Hand Sanitizer Gel Pumps** 

Large Hand Sanitizer Gel Pumps

**Individual Purell Wipes (100ct)** 

Hand Washing Wipes (15pk)

\*\*\*Antibacterial

**Isopropyl Cleaning Wipes (40ct)** 