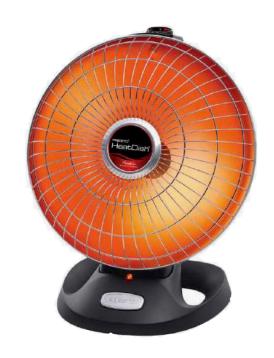

**Golf Umbrellas** 

Portable AC Unit

Dish Heater (Large Indoor Plug-in)

1500w Electric Heaters (Small Indoor - Plug-in)

Propane Heaters (Indoor/ Outdoor)

**Furniture Dolly** 

**Rolling Hamper** 

Hand Truck ("Magliner Type" 3-position)