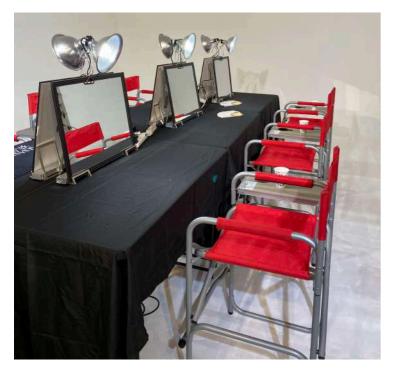

Fire Extinguisher

**Caution Tape** 

Bullhorn

Wardrobe Hanger (Plastic w/ Clip)

Steamer

Wardrobe Changing Pod (1 Person)

Standard HMU Mirror (Rolling)

 ${\bf Standard}$ 