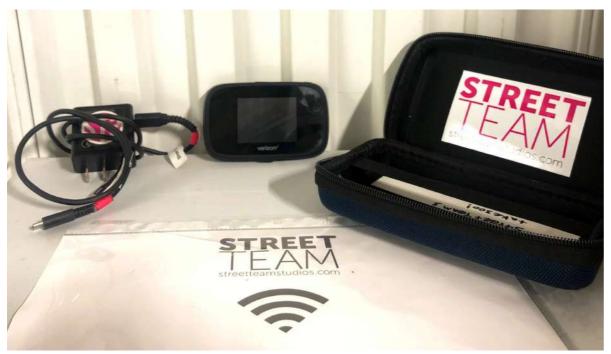

**Multi-Day Charging Station** 

**Single Port Charging Pod** 

WiFi/MiFi Internet Jetpack (Verizon Network)

\*\*\*Up to 10 users may connect / 15GB

WiFi/MiFi Internet Jetpack (T-Mobile Network)

\*\*\*Up to 30 users may connect / 100GB