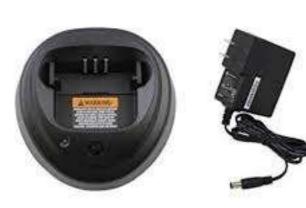

**Multi-Day Charging Station** 

**Single Port Charging Pod** 

WiFi/MiFi Internet Jetpack (Verizon Network)

\*\*\*Up to 10 users may connect / 15GB

WiFi/MiFi Internet Jetpack (T-Mobile Network)

\*\*\*Up to 30 users may connect / 100GB