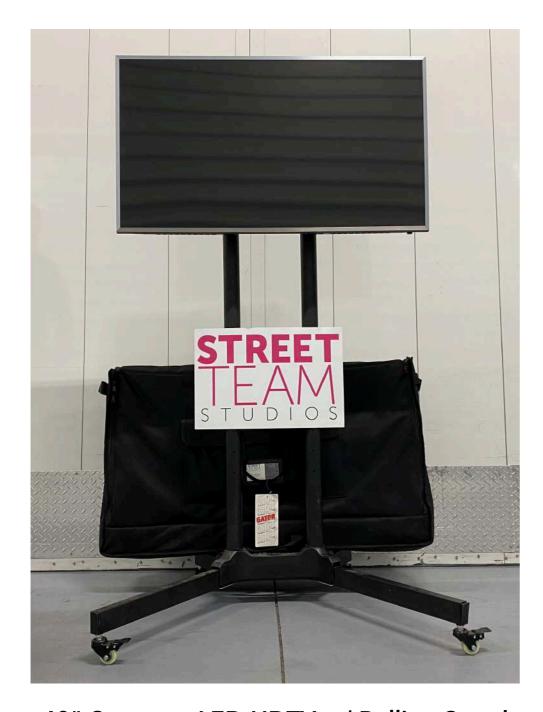

40" Samsung LED HDTV w/ Rolling Stand

**PA Speaker** 

-BUSE

**Bose Mini Bluetooth Speaker** 

40" Samsung LED HDTV w/ Rolling Stand

32" TCL SMART LED TV w/ Rolling Stand