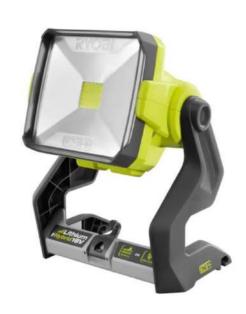

**Ratchet Straps** 

**Bunjee Cord** 

Shims

6ft Ladder 8ft Ladder

Leaf Blower (Gas Powered)

Standard Clip Lamp w/ 100w LED Build

Large Clip Lamp w/ 100w LED Build

Ryobi Battery Powered Work Light