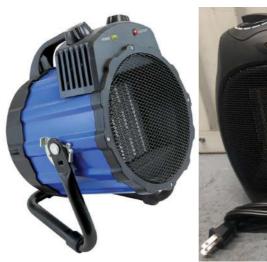

**Golf Umbrellas** 

Portable AC Unit

Dish Heater (Large Indoor Plug-in)

1500w Electric Heaters (Small Indoor - Plug-in)

Propane Heaters (Indoor/ Outdoor)

**Furniture Dolly** 

**Rolling Hamper** 

Hand Truck ("Magliner Type" 3-position)