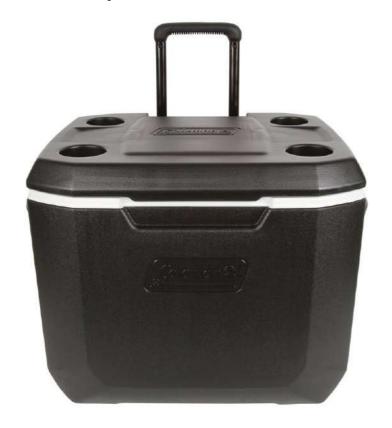

Mr. Coffee 10-Cup Coffee Maker

**Water Dispenser** 

Cooler (Rolling 55qt)

Oversized Cooler (120qt)

**Hand and Toe Warmers** 

**Emergency Ponchos** 

Tarps

**Cooling Towels & Sunscreen** 