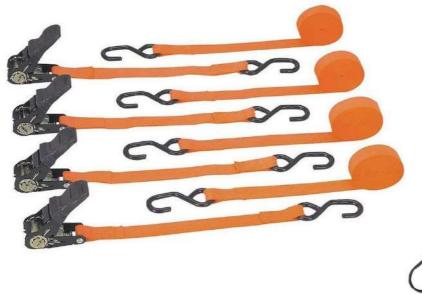

**Ratchet Straps** 

**Bunjee Cord** 

Shims

6ft Ladder 8ft Ladder

Leaf Blower (Gas Powered)

Standard Clip Lamp w/ 100w LED Build

Large Clip Lamp w/ 100w LED Build

Ryobi Battery Powered Work Light