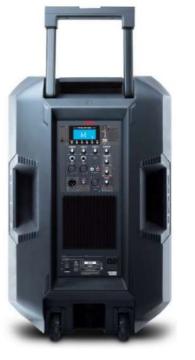

40" Samsung LED HDTV w/ Rolling Stand

**PA Speaker** 

-BUSE

**Bose Mini Bluetooth Speaker** 

40" Samsung LED HDTV w/ Rolling Stand

32" TCL SMART LED TV w/ Rolling Stand