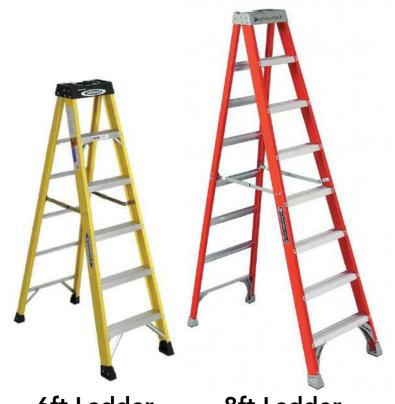

**Ratchet Straps** 

**Bunjee Cord** 

Shims

6ft Ladder 8ft Ladder

Leaf Blower (Gas Powered)

Standard Clip Lamp w/ 100w LED Build

Large Clip Lamp w/ 100w LED Build

Ryobi Battery Powered Work Light