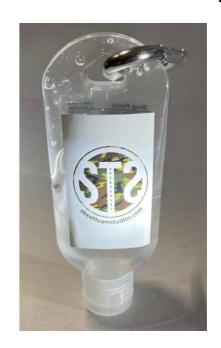

Rubbing Alcohol (32oz)

Hand Sanitizer Gel w/ Clip (Singles)

Hand Sanitizer Gel w/ Clip (Singles)