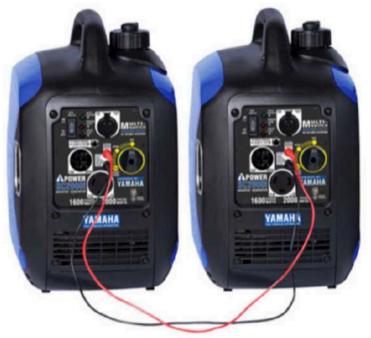

Putt-Putt Yamaha 1600-2000W Gas Generator

\*\*\*Add Parallel Cables to connect generators and double your output

**Recycle Options** 

Garbage Bag Stand "Bag Buddy" (We sell both black and clear contractor bags)