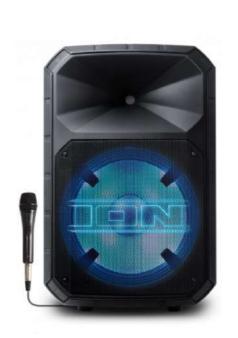

40" Samsung LED HDTV w/ Rolling Stand

**PA Speaker** 

-BUSE

**Bose Mini Bluetooth Speaker** 

40" Samsung LED HDTV w/ Rolling Stand

32" TCL SMART LED TV w/ Rolling Stand