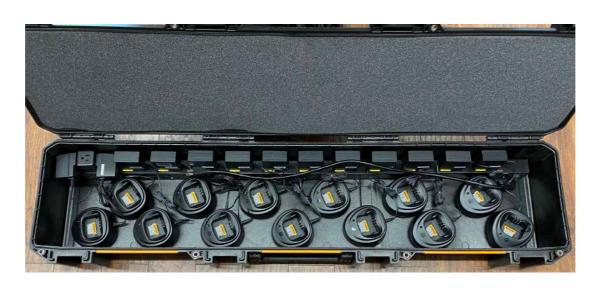

**Multi-Day Charging Station** 

**Single Port Charging Pod** 

WiFi/MiFi Internet Jetpack (Verizon Network)

\*\*\*Up to 10 users may connect / 15GB

WiFi/MiFi Internet Jetpack (T-Mobile Network)

\*\*\*Up to 30 users may connect / 100GB