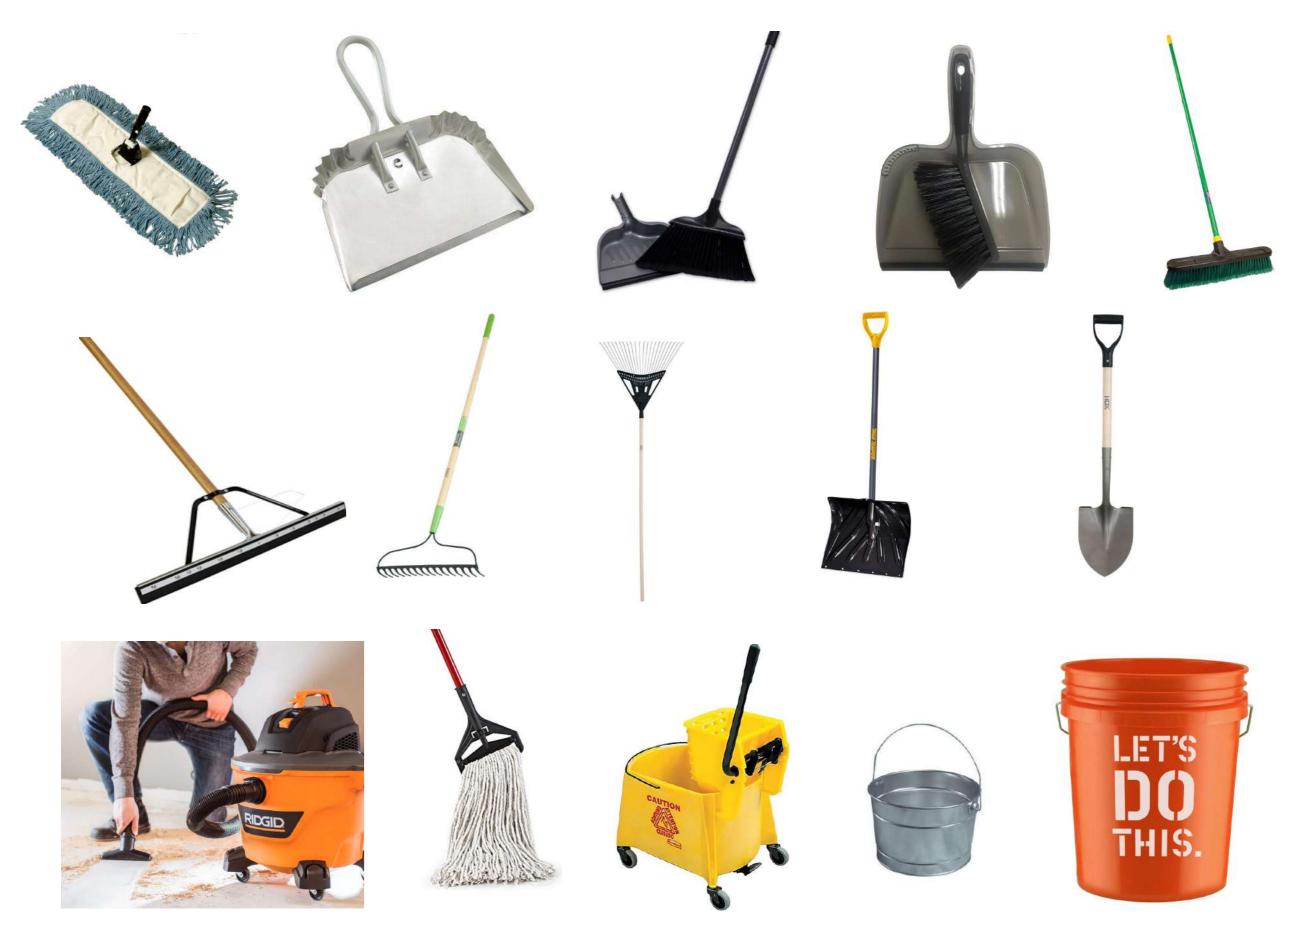

## **Cleaning Supplies and Tools**

d pro 5 Disinfectant Spray (32oz)

**Bounty Paper Towels (40 Sheets)** 

Aerosol Disinfectant (15oz)

**Non-Contact Thermometer** 

Antibacterial Hand Soap (11.2oz)

**Disinfectant Wipes (75ct)** 