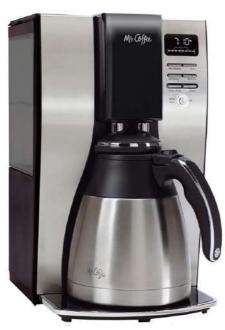

Mr. Coffee 10-Cup Coffee Maker

**Water Dispenser** 

Cooler (Rolling 55qt)

Oversized Cooler (120qt)

**Hand and Toe Warmers** 

**Emergency Ponchos** 

Tarps

**Cooling Towels & Sunscreen** 