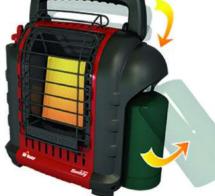

**Golf Umbrellas** 

Portable AC Unit

Dish Heater (Large Indoor Plug-in)

1500w Electric Heaters (Small Indoor - Plug-in)

Propane Heaters (Indoor/ Outdoor)

**Furniture Dolly** 

**Rolling Hamper** 

Hand Truck ("Magliner Type" 3-position)