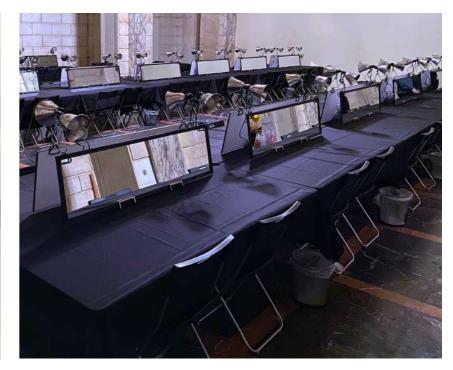

Fire Extinguisher

**Caution Tape** 

Bullhorn

Wardrobe Hanger (Plastic w/ Clip)

Steamer

Wardrobe Changing Pod (1 Person)

Standard HMU Mirror (Rolling)

 ${\bf Standard}$ 