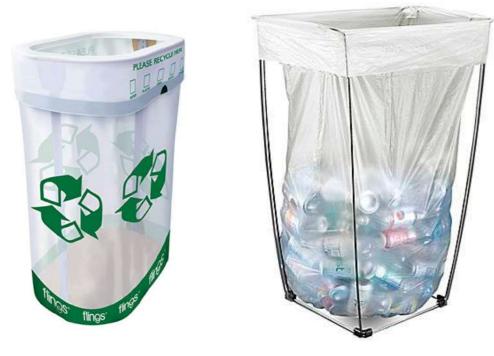

Putt-Putt Yamaha 1600-2000W Gas Generator

\*\*\*Add Parallel Cables to connect generators and double your output

**Recycle Options** 

Garbage Bag Stand "Bag Buddy" (We sell both black and clear contractor bags)