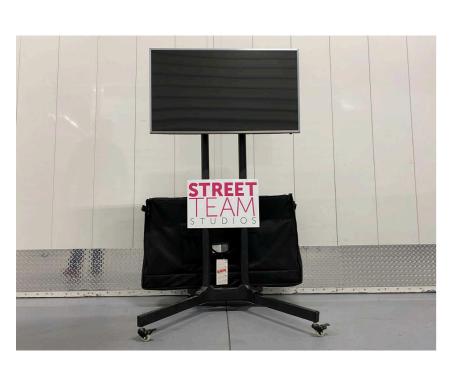

40" Samsung LED HDTV w/ Rolling Stand

**PA Speaker** 

-BUSE

**Bose Mini Bluetooth Speaker** 

40" Samsung LED HDTV w/ Rolling Stand

32" TCL SMART LED TV w/ Rolling Stand