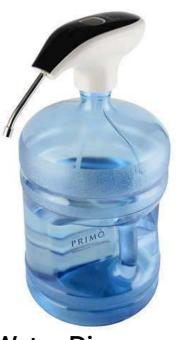

Mr. Coffee 10-Cup Coffee Maker

**Water Dispenser** 

Cooler (Rolling 55qt)

Oversized Cooler (120qt)

**Hand and Toe Warmers** 

**Emergency Ponchos** 

Tarps

**Cooling Towels & Sunscreen** 