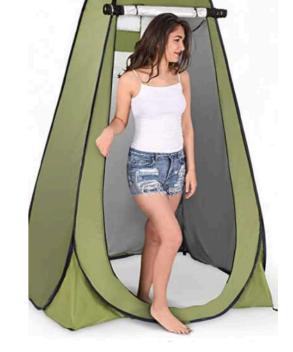

Fire Extinguisher

**Caution Tape** 

Bullhorn

Wardrobe Hanger (Plastic w/ Clip)

Steamer

Wardrobe Changing Pod (1 Person)

Standard HMU Mirror (Rolling)

 ${\bf Standard}$ 