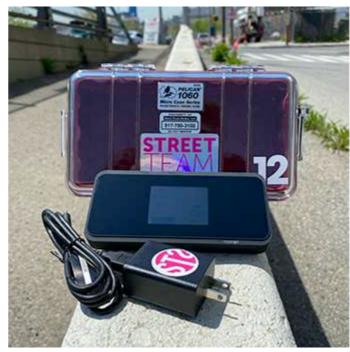

**Multi-Day Charging Station** 

**Single Port Charging Pod** 

WiFi/MiFi Internet Jetpack (Verizon Network)

\*\*\*Up to 10 users may connect / 15GB

WiFi/MiFi Internet Jetpack (T-Mobile Network)

\*\*\*Up to 30 users may connect / 100GB