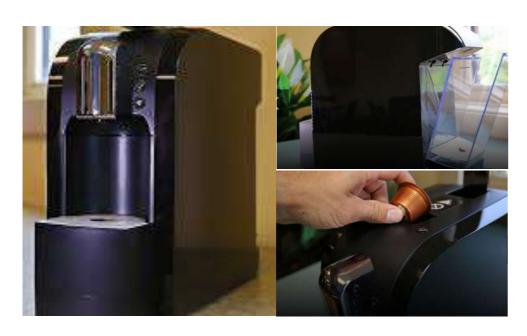

10x10 E-Z UP Pop Up Tent \*Black, White, or Red

10x20 E-Z UP Pop Up Tent \*Black

EZ-UP Sidewalls
\*Hi-viz Yellow, White, or Black

ETAP GENERAL STATES

EZ-UP Sandbags \*Hi-viz Yellow or Grey

Starbucks Espresso Maker