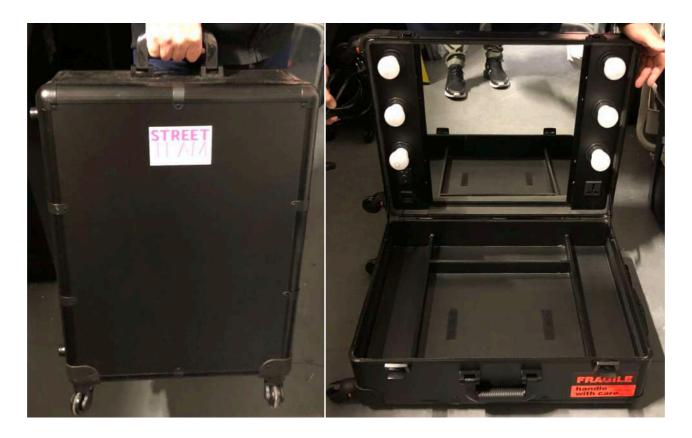

Fire Extinguisher

**Caution Tape** 

Bullhorn

Wardrobe Hanger (Plastic w/ Clip)

Steamer

Wardrobe Changing Pod (1 Person)

Standard HMU Mirror (Rolling)

 ${\bf Standard}$ 