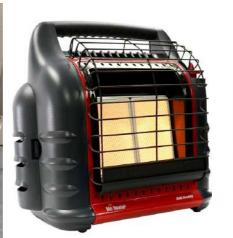

**Golf Umbrellas** 

Portable AC Unit

Dish Heater (Large Indoor Plug-in)

1500w Electric Heaters (Small Indoor - Plug-in)

Propane Heaters (Indoor/ Outdoor)

**Furniture Dolly** 

**Rolling Hamper** 

Hand Truck ("Magliner Type" 3-position)