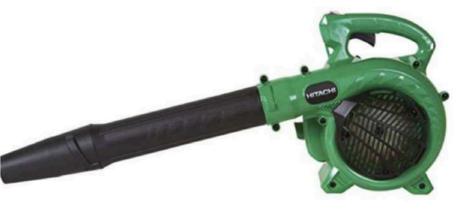

**Ratchet Straps** 

**Bunjee Cord** 

Shims

6ft Ladder 8ft Ladder

Leaf Blower (Gas Powered)

Standard Clip Lamp w/ 100w LED Build

Large Clip Lamp w/ 100w LED Build

Ryobi Battery Powered Work Light