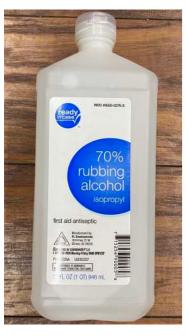

Rubbing Alcohol (32oz)

Hand Sanitizer Gel w/ Clip (Singles)

Hand Sanitizer Gel w/ Clip (Singles)