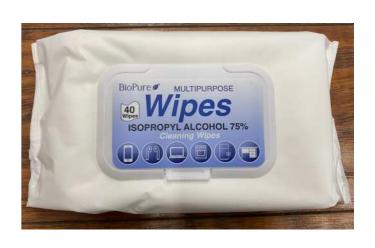

**Automatic Hand Sanitizer Dispenser** 

**Medium Hand Sanitizer Gel Pumps** 

Large Hand Sanitizer Gel Pumps

**Individual Purell Wipes (100ct)** 

Hand Washing Wipes (15pk)

\*\*\*Antibacterial

**Isopropyl Cleaning Wipes (40ct)** 