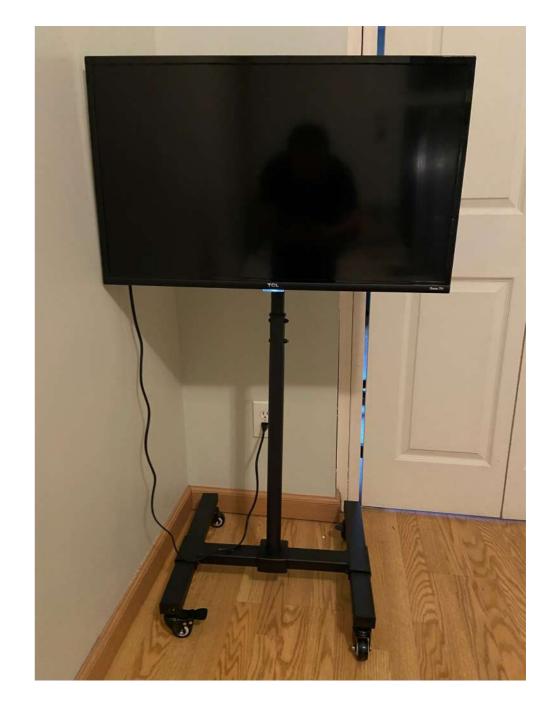

40" Samsung LED HDTV w/ Rolling Stand

**PA Speaker** 

-BUSE

**Bose Mini Bluetooth Speaker** 

40" Samsung LED HDTV w/ Rolling Stand

32" TCL SMART LED TV w/ Rolling Stand