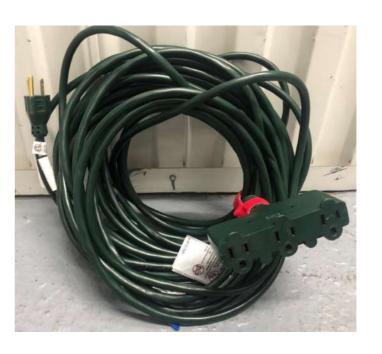

**Car Inverter** 

**Starbucks Espresso Maker** 

CyberPower Backup Battery

\*\*\*Useful for DIT/Media Mgr. working off of a generator

Power Strip (6 outlet)

Extension Cord (50 ft)

Putt-Putt Yamaha 1600-2000W Gas Generator