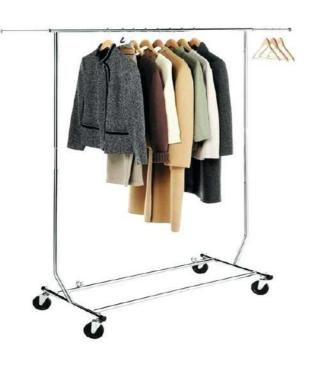

Fire Extinguisher

**Parking Safety Cone** 

Bullhorn

Caution Tape

Wardrobe Rack (Folding)

Wardrobe Rack (Heavy Duty Pipe)

Wardrobe Hanger (Plastic w/ Clip)

Iron & Ironing Board Set