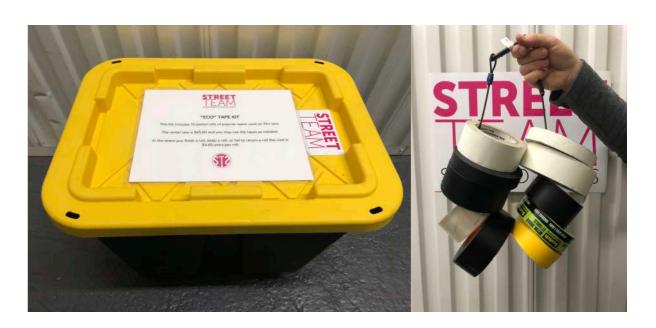

Gel Kit

4'x8' - V-Flat

Eco Tape Kit

Ram Board

Carpet Mask

**Protective Mats** 

Corrugated

Kraft Paper 35"x140'