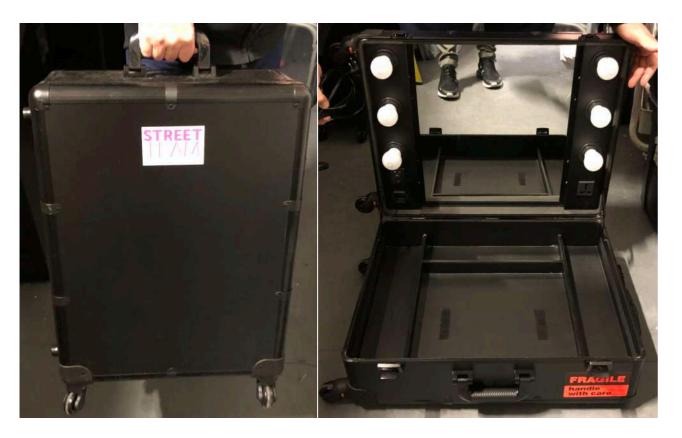

**Steamer** 

**Leaning Mirror** 

**Stand Alone Mirrors** 

**Standard HMU Mirror (Rolling)** 

**Event Hair & Makeup Stations** 

**XL Trifold HMU Mirror** 

Lg White HMU Mirror

1U Mirror Sm White HMU Mirror \*\*\*Studio/Stages ONLY