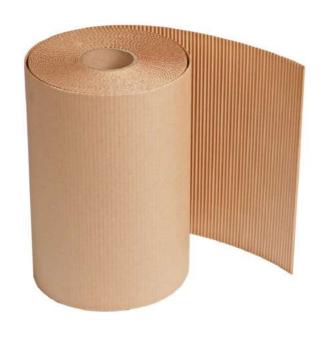

Gel Kit

4'x8' - V-Flat

Eco Tape Kit

Ram Board

Carpet Mask

**Protective Mats** 

Corrugated

Kraft Paper 35"x140'