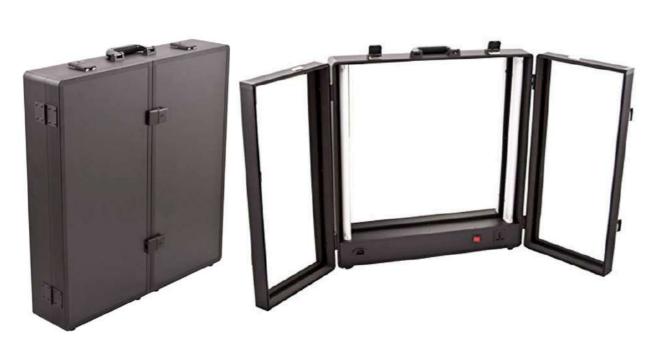

**Steamer** 

**Leaning Mirror** 

**Stand Alone Mirrors** 

**Standard HMU Mirror (Rolling)** 

**Event Hair & Makeup Stations** 

**XL Trifold HMU Mirror** 

Lg White HMU Mirror

1U Mirror Sm White HMU Mirror \*\*\*Studio/Stages ONLY