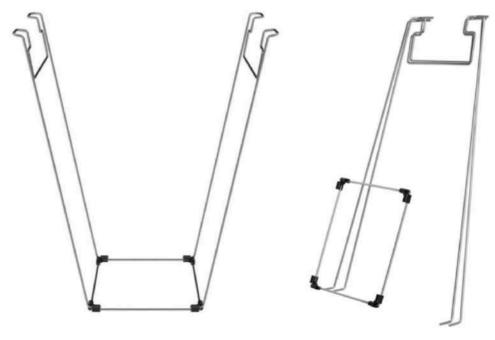

\*\*\*Add Parallel Cables to connect generators and double your output

Gas Can

**Recycle Options** 

Garbage Bag Stand "Bag Buddy" (We sell both black and clear contractor bags)

10x10 EZ-UP Pop Up Tent

**EZ-UP Sidewalls** 