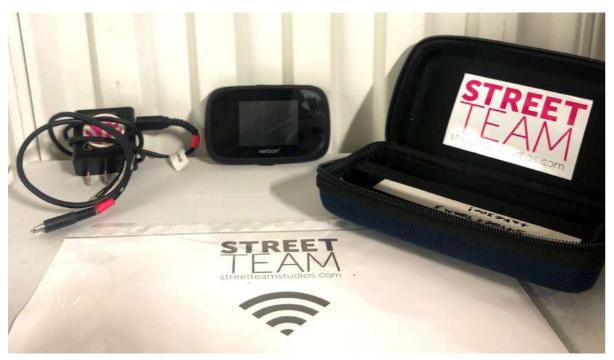

12 Port Multi-Day Charging Station

Single Port Charging Pod

WiFi/MiFi Internet Jetpack (Verizon Network)

\*\*\*Up to 10 users may connect

40" Samsung LED HDTV w/ Rolling Stand

**Bose Mini Bluetooth Speaker** 