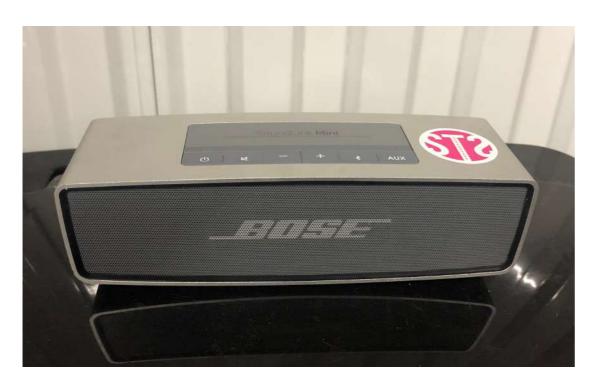

12 Port Multi-Day Charging Station

Single Port Charging Pod

WiFi/MiFi Internet Jetpack (Verizon Network)

\*\*\*Up to 10 users may connect

40" Samsung LED HDTV w/ Rolling Stand

**Bose Mini Bluetooth Speaker** 