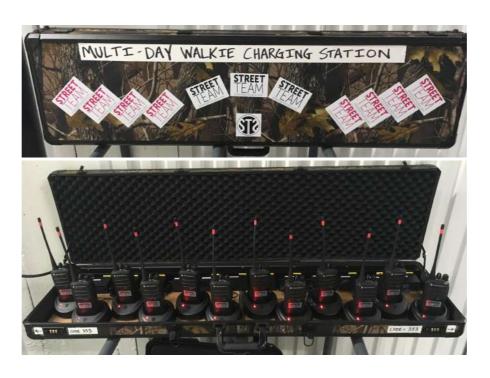

12 Port Multi-Day Charging Station

Single Port Charging Pod

WiFi/MiFi Internet Jetpack (Verizon Network)

\*\*\*Up to 10 users may connect

40" Samsung LED HDTV w/ Rolling Stand

**Bose Mini Bluetooth Speaker** 