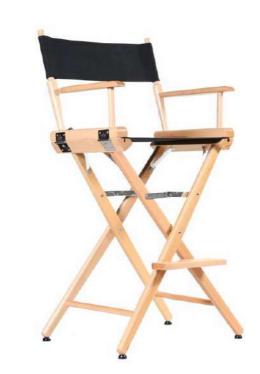

Tall Classic Wooden Director Chair (Indoor)

Low Classic Wooden Director Chair (Indoor/Outdoor)

4ft Adjustable Folding Table

8ft Folding Table

**6ft Folding Table** 

Tablecloth 60"x102"

First Aid Kits & Safety Vest