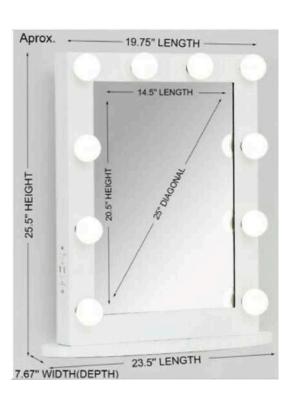

**Steamer** 

**Leaning Mirror** 

**Stand Alone Mirrors** 

**Standard HMU Mirror (Rolling)** 

**Event Hair & Makeup Stations** 

**XL Trifold HMU Mirror** 

Lg White HMU Mirror

1U Mirror Sm White HMU Mirror \*\*\*Studio/Stages ONLY