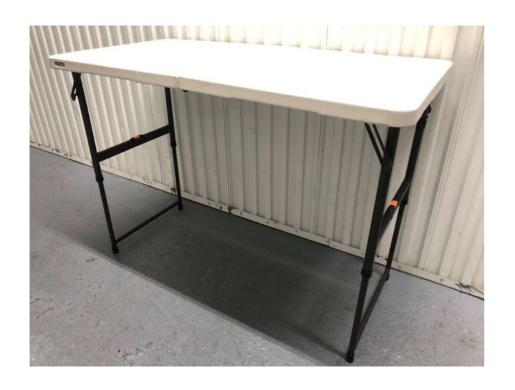

Tall Classic Wooden Director Chair (Indoor)

Low Classic Wooden Director Chair (Indoor/Outdoor)

4ft Adjustable Folding Table

8ft Folding Table

**6ft Folding Table** 

Tablecloth 60"x102"

First Aid Kits & Safety Vest