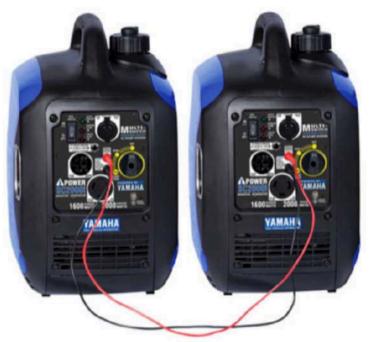

**Car Inverter** 

**Starbucks Espresso Maker** 

CyberPower Backup Battery

\*\*\*Useful for DIT/Media Mgr. working off of a generator

Power Strip (6 outlet)

Extension Cord (50 ft)

Putt-Putt Yamaha 1600-2000W Gas Generator

\*\*\*Add Parallel Cables to connect generators and double your output

Gas Can

**Recycle Options** 

Garbage Bag Stand "Bag Buddy" (We sell both black and clear contractor bags)

10x10 EZ-UP Pop Up Tent

**EZ-UP Sidewalls** 