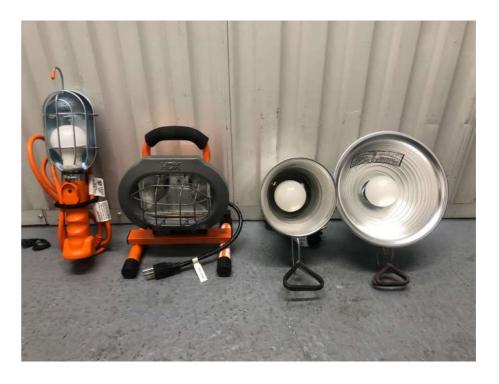

4x8 Layout Board

Furniture Blanket

**Work Lights** 

Sawhorse

Leaf Blower (Gas Powered)