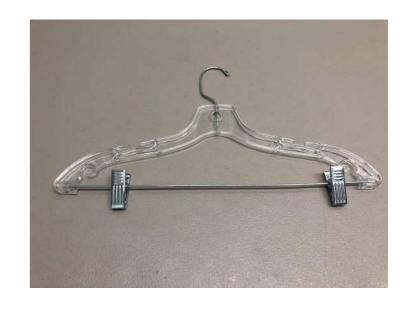

Fire Extinguisher

**Parking Safety Cone** 

Bullhorn

Caution Tape

Wardrobe Rack (Folding)

Wardrobe Rack (Heavy Duty Pipe)

Wardrobe Hanger (Plastic w/ Clip)

Iron & Ironing Board Set