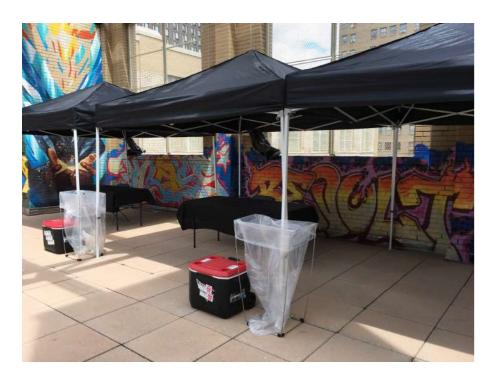

\*\*\*Add Parallel Cables to connect generators and double your output

Gas Can

**Recycle Options** 

Garbage Bag Stand "Bag Buddy" (We sell both black and clear contractor bags)

10x10 EZ-UP Pop Up Tent

**EZ-UP Sidewalls** 

**EZ-UP Sandbags** 

Double Sided Sandwich Board (Dry Erase)

Cooler (Rolling 60qt)

Hand and Toe Warmers

Tarps

**Emergency Ponchos** 

**Golf Umbrellas** 

**Box Fan** 