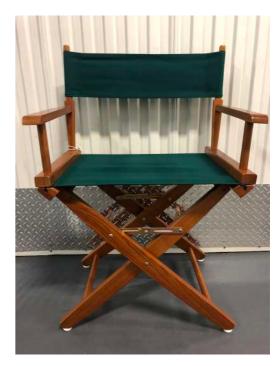

Tall Classic Wooden Director Chair (Indoor)

Low Classic Wooden Director Chair (Indoor/Outdoor)

4ft Adjustable Folding Table

8ft Folding Table

**6ft Folding Table** 

Tablecloth 60"x102"

First Aid Kits & Safety Vest