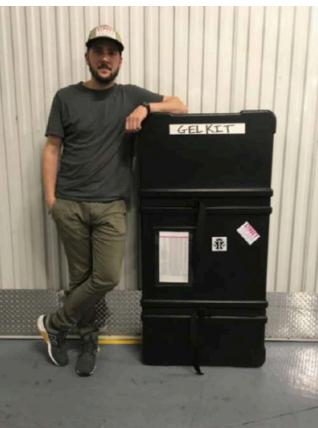

Gel Kit

4'x8' - V-Flat

Eco Tape Kit

Ram Board

Carpet Mask

**Protective Mats** 

Corrugated

Kraft Paper 35"x140'