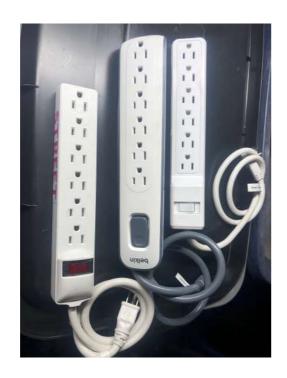

**Car Inverter** 

**Starbucks Espresso Maker** 

CyberPower Backup Battery

\*\*\*Useful for DIT/Media Mgr. working off of a generator

Power Strip (6 outlet)

Extension Cord (50 ft)

Putt-Putt Yamaha 1600-2000W Gas Generator