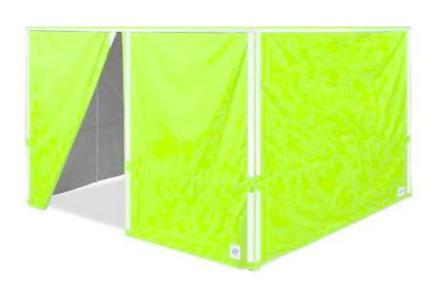

\*\*\*Add Parallel Cables to connect generators and double your output

Gas Can

**Recycle Options** 

Garbage Bag Stand "Bag Buddy" (We sell both black and clear contractor bags)

10x10 EZ-UP Pop Up Tent

**EZ-UP Sidewalls** 