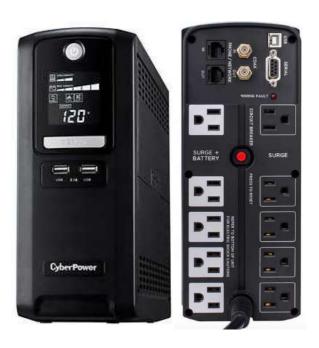

**Car Inverter** 

**Starbucks Espresso Maker** 

CyberPower Backup Battery

\*\*\*Useful for DIT/Media Mgr. working off of a generator

Power Strip (6 outlet)

Extension Cord (50 ft)

Putt-Putt Yamaha 1600-2000W Gas Generator