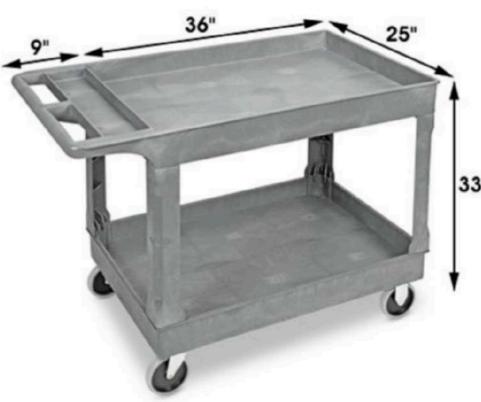

**Rolling Hamper** 

**Furniture Dolly** 

**Utility Cart (Rolling 2-shelf)** 

Hand Truck ("Magliner Type" 3-position)

Stage Cart (U-Shape)

**Light Duty Folding Chairs** 

**Heavy Duty Folding Chairs** 

Tall Executive Director Chair w/ Cup Holder (Outdoor)