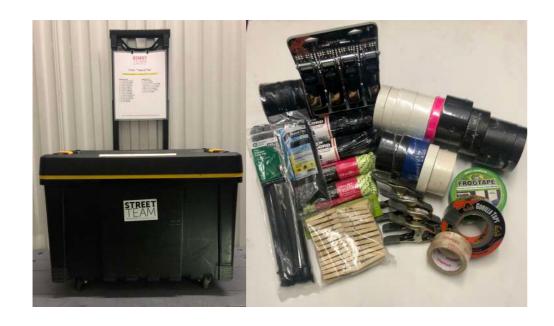

Gel Kit

4'x8' - V-Flat

Eco Tape Kit

Ram Board

Carpet Mask

**Protective Mats** 

Corrugated

Kraft Paper 35"x140'