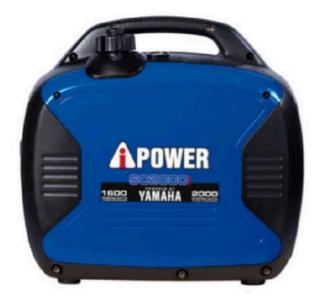

**Car Inverter** 

**Starbucks Espresso Maker** 

CyberPower Backup Battery

\*\*\*Useful for DIT/Media Mgr. working off of a generator

Power Strip (6 outlet)

Extension Cord (50 ft)

Putt-Putt Yamaha 1600-2000W Gas Generator

\*\*\*Add Parallel Cables to connect generators and double your output

Gas Can

**Recycle Options** 

Garbage Bag Stand "Bag Buddy" (We sell both black and clear contractor bags)

10x10 EZ-UP Pop Up Tent

**EZ-UP Sidewalls** 