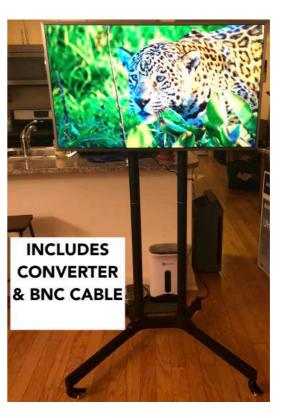

12 Port Multi-Day Charging Station

Single Port Charging Pod

WiFi/MiFi Internet Jetpack (Verizon Network)

\*\*\*Up to 10 users may connect

40" Samsung LED HDTV w/ Rolling Stand

**Bose Mini Bluetooth Speaker** 