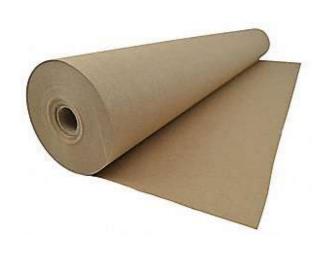

Gel Kit

4'x8' - V-Flat

Eco Tape Kit

Ram Board

Carpet Mask

**Protective Mats** 

Corrugated

Kraft Paper 35"x140'