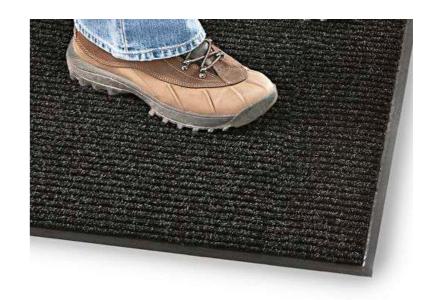

Gel Kit

4'x8' - V-Flat

Eco Tape Kit

Ram Board

Carpet Mask

**Protective Mats** 

Corrugated

Kraft Paper 35"x140'