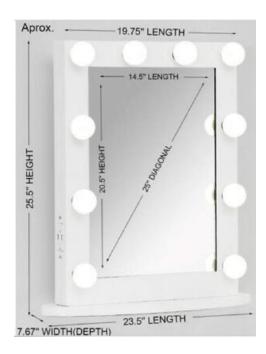

drobe Changing Po (1 Person)

**Standard HMU Mirror (Rolling)** 

**XL Trifold HMU Mirror** 

Standard

Hollywood Mirrors
\*\*\*Studio/Stages ONLY\*\*\*

XL