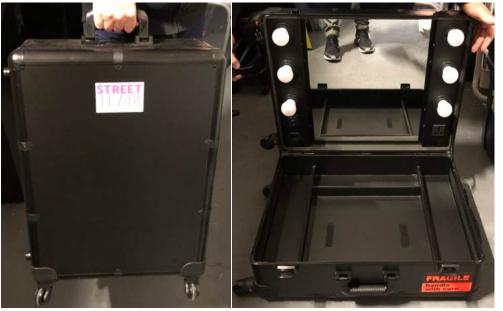

drobe Changing Po (1 Person)

**Standard HMU Mirror (Rolling)** 

**XL Trifold HMU Mirror** 

Standard

Hollywood Mirrors
\*\*\*Studio/Stages ONLY\*\*\*

XL