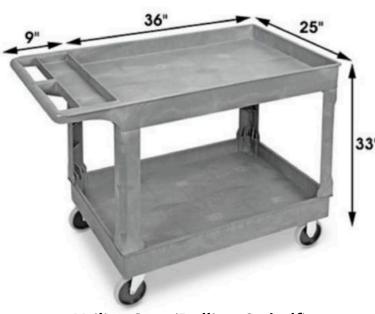

Electric Heater (Small Indoor - Plug-in)

**Rolling Hamper** 

**Furniture Dolly** 

**Utility Cart (Rolling 2-shelf)** 

Hand Truck ("Magliner Type" 3-position)

Stage Cart (U-Shape)

**Light Duty Folding Chairs** 