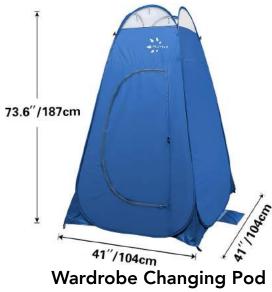

drobe Changing Po (1 Person)

**Standard HMU Mirror (Rolling)** 

**XL Trifold HMU Mirror** 

Standard

Hollywood Mirrors
\*\*\*Studio/Stages ONLY\*\*\*

XL