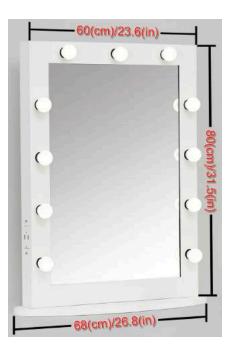

drobe Changing Po (1 Person)

**Standard HMU Mirror (Rolling)** 

**XL Trifold HMU Mirror** 

Standard

Hollywood Mirrors
\*\*\*Studio/Stages ONLY\*\*\*

XL