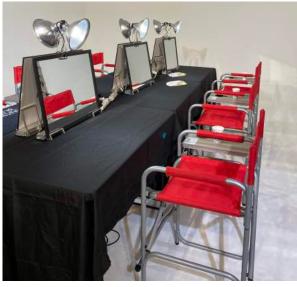

Bullhorn

Wardrobe Rack (Folding)

Wardrobe Rack (Heavy Duty Pipe)

Wardrobe Hanger (Plastic w/ Clip)

Iron & Ironing Board Set

Steamer

**Leaning Mirror** 

**Stand Alone Mirrors** 

drobe Changing Po (1 Person)

**Standard HMU Mirror (Rolling)** 

**XL Trifold HMU Mirror** 

Standard

Hollywood Mirrors
\*\*\*Studio/Stages ONLY\*\*\*

XL

## **Event Hair & Makeup Stations**

\*\*\*Please contact us to discuss your needs so we can customize a solution\*\*\*

Gel Kit

4'x8' - V-Flat

Tapes & Ties Kit

Eco Tape Kit

Furniture Blanket

**Work Lights** 