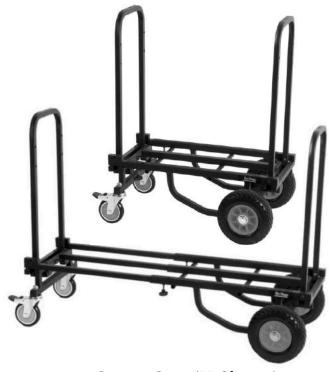

Electric Heater (Small Indoor - Plug-in)

**Rolling Hamper** 

**Furniture Dolly** 

**Utility Cart (Rolling 2-shelf)** 

Hand Truck ("Magliner Type" 3-position)

Stage Cart (U-Shape)

**Light Duty Folding Chairs** 