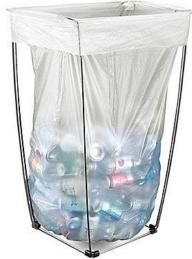

Gas Can

Garbage Bag Stand "Bag Buddy" (We sell both black and clear contractor bags)

10x10 EZ-UP Pop Up Tent

**EZ-UP Sidewalls** 

**EZ-UP Sandbags** 

Cooler (Rolling 60qt)

Water Dispenser

**Hand and Toe Warmers** 