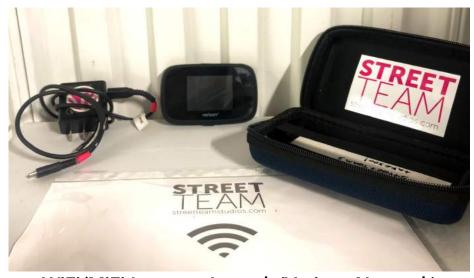

Single Port Charging Pod

WiFi/MiFi Internet Jetpack (Verizon Network)

\*\*\*Up to 10 users may connect

40" Samsung LED HDTV w/ Rolling Stand

PA Speaker w/ Stand

Bose Mini Bluetooth Speaker

Car Inverter

Starbucks Espresso Maker