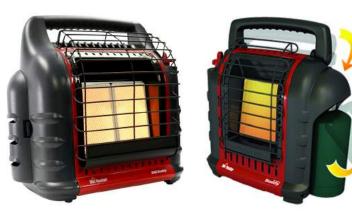

**Emergency Ponchos** 

Tarps

Cooling Towels, Sunscreen, & Cooling Spray Fans

**Golf Umbrellas** 

**Box Fan** 

Portable AC Unit

Propane Heaters (Indoor/Outdoor)
Small 9,000BTU and Big 18,000BTU

Dish Heater (Large Indoor Plug-in)