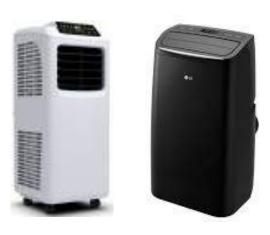

**Emergency Ponchos** 

Tarps

Cooling Towels, Sunscreen, & Cooling Spray Fans

**Golf Umbrellas** 

**Box Fan** 

Portable AC Unit

Propane Heaters (Indoor/Outdoor)
Small 9,000BTU and Big 18,000BTU

Dish Heater (Large Indoor Plug-in)