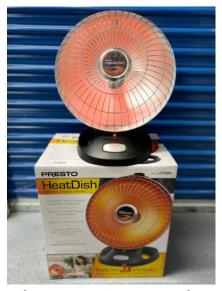

**Emergency Ponchos** 

Tarps

Cooling Towels, Sunscreen, & Cooling Spray Fans

**Golf Umbrellas** 

**Box Fan** 

Portable AC Unit

Propane Heaters (Indoor/Outdoor)
Small 9,000BTU and Big 18,000BTU

Dish Heater (Large Indoor Plug-in)