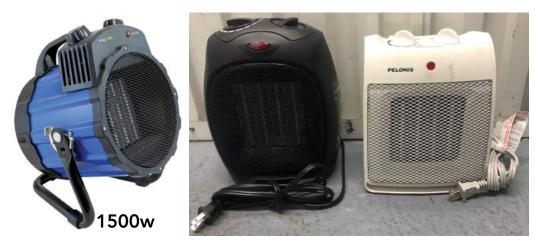

Electric Heater (Small Indoor - Plug-in)

**Rolling Hamper** 

**Furniture Dolly** 

**Utility Cart (Rolling 2-shelf)** 

Hand Truck ("Magliner Type" 3-position)

Stage Cart (U-Shape)

**Light Duty Folding Chairs** 