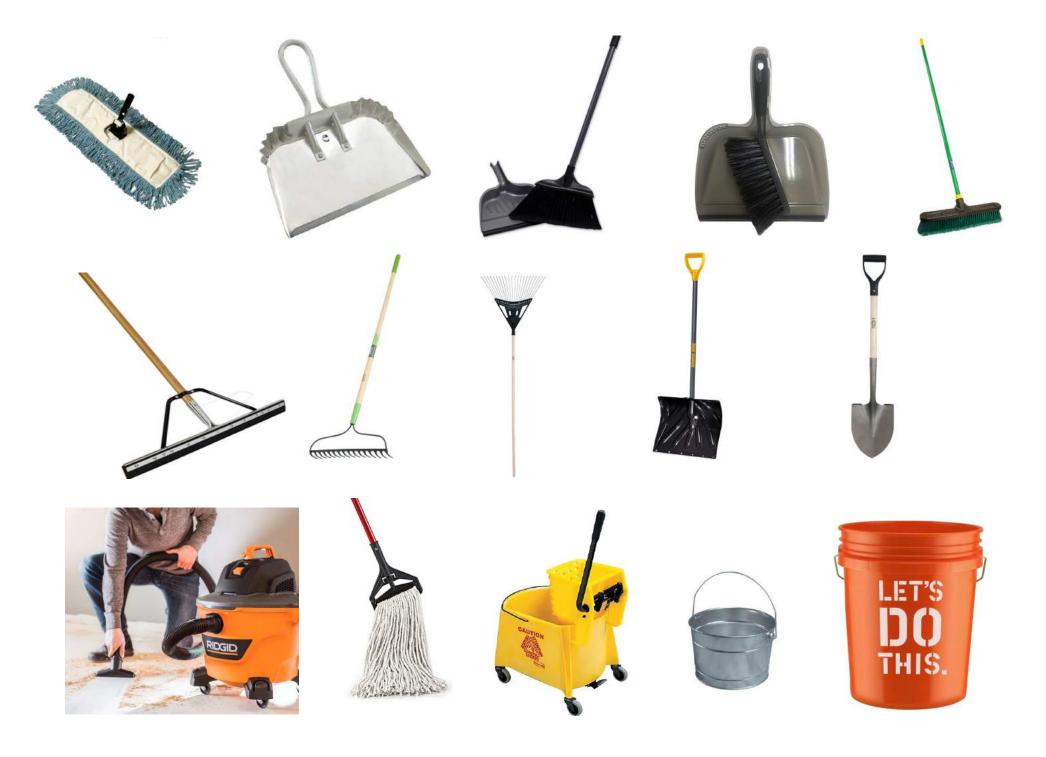

& Safety Vest



**Parking Safety Cone** 



**Stanchions** 



Fire Extinguisher



**Caution Tape** 



Bullhorn









Wardrobe Rack (Folding)

Wardrobe Rack (Heavy Duty Pipe)

Wardrobe Hanger (Plastic w/ Clip)



Iron & Ironing Board Set



Steamer



**Leaning Mirror** 



**Stand Alone Mirrors** 



drobe Changing Po (1 Person)





**Standard HMU Mirror (Rolling)** 

**XL Trifold HMU Mirror** 



Standard



Hollywood Mirrors
\*\*\*Studio/Stages ONLY\*\*\*



XL

## **Event Hair & Makeup Stations**











\*\*\*Please contact us to discuss your needs so we can customize a solution\*\*\*





Gel Kit



4'x8' - V-Flat



Tapes & Ties Kit



Eco Tape Kit







Furniture Blanket



**Work Lights** 









Sawhorse Leaf Blower (Gas Powered)

## **Cleaning Supplies and Tools**