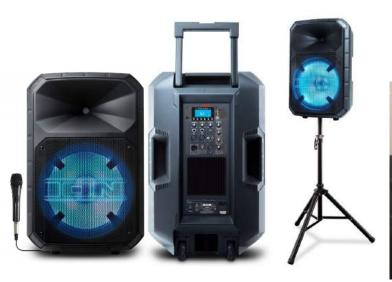

Single Port Charging Pod

WiFi/MiFi Internet Jetpack (Verizon Network)

\*\*\*Up to 10 users may connect

40" Samsung LED HDTV w/ Rolling Stand

PA Speaker w/ Stand

Bose Mini Bluetooth Speaker

Car Inverter

Starbucks Espresso Maker