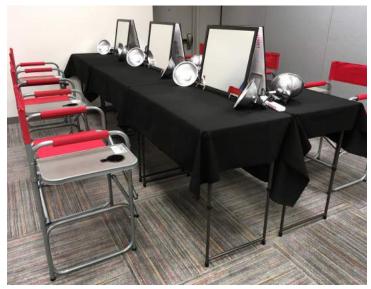

Bullhorn

Wardrobe Rack (Folding)

Wardrobe Rack (Heavy Duty Pipe)

Wardrobe Hanger (Plastic w/ Clip)

Iron & Ironing Board Set

Steamer

**Leaning Mirror** 

**Stand Alone Mirrors** 

drobe Changing Po (1 Person)

**Standard HMU Mirror (Rolling)** 

**XL Trifold HMU Mirror** 

Standard

Hollywood Mirrors
\*\*\*Studio/Stages ONLY\*\*\*

XL

## **Event Hair & Makeup Stations**

\*\*\*Please contact us to discuss your needs so we can customize a solution\*\*\*

Gel Kit

4'x8' - V-Flat

Tapes & Ties Kit

Eco Tape Kit

Furniture Blanket

**Work Lights** 