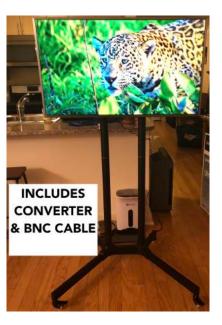

Single Port Charging Pod

WiFi/MiFi Internet Jetpack (Verizon Network)

\*\*\*Up to 10 users may connect

40" Samsung LED HDTV w/ Rolling Stand

PA Speaker w/ Stand

Bose Mini Bluetooth Speaker

Car Inverter

Starbucks Espresso Maker