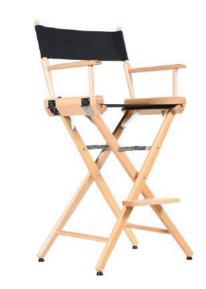

**Heavy Duty Folding Chairs** 

Tall Executive Director Chair w/ Cup Holder (Outdoor)

Tall Classic Wooden Director Chair (Indoor)

Low Classic Wooden Director Chair (Indoor/Outdoor)

4ft Adjustable Folding Table