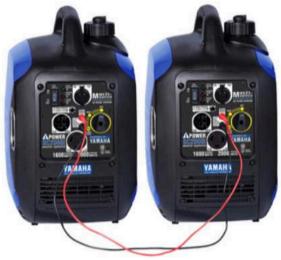

CyberPower Backup Battery
\*\*\*Useful for DIT/Media Mgr. working off of a generator

Power Strip (6 outlet)

Extension Cord (50 ft)

Putt-Putt Yamaha 1600-2000W Gas Generator

\*\*\*Add Parallel Cables to connect generators and double your output