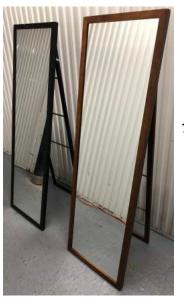

Bullhorn

Wardrobe Rack (Folding)

Wardrobe Rack (Heavy Duty Pipe)

Wardrobe Hanger (Plastic w/ Clip)

Iron & Ironing Board Set

Steamer

**Leaning Mirror** 

**Stand Alone Mirrors** 