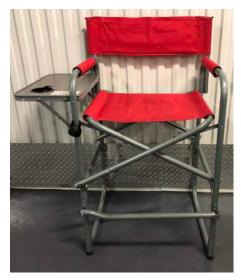

**Heavy Duty Folding Chairs** 

Tall Executive Director Chair w/ Cup Holder (Outdoor)

Tall Classic Wooden Director Chair (Indoor)

Low Classic Wooden Director Chair (Indoor/Outdoor)

4ft Adjustable Folding Table