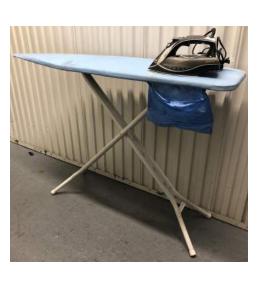

Bullhorn

Wardrobe Rack (Folding)

Wardrobe Rack (Heavy Duty Pipe)

Wardrobe Hanger (Plastic w/ Clip)

Iron & Ironing Board Set

Steamer

**Leaning Mirror** 

**Stand Alone Mirrors** 