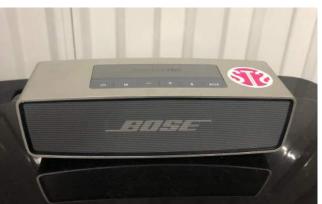

Single Port Charging Pod

WiFi/MiFi Internet Jetpack (Verizon Network)

\*\*\*Up to 10 users may connect

40" Samsung LED HDTV w/ Rolling Stand

PA Speaker w/ Stand

Bose Mini Bluetooth Speaker

Car Inverter

Starbucks Espresso Maker