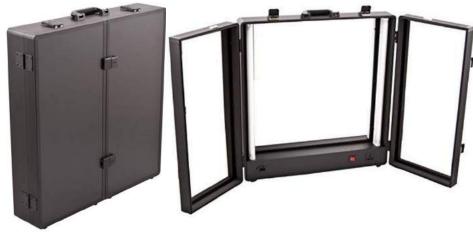

drobe Changing Po (1 Person)

**Standard HMU Mirror (Rolling)** 

**XL Trifold HMU Mirror** 

Standard

Hollywood Mirrors
\*\*\*Studio/Stages ONLY\*\*\*

XL