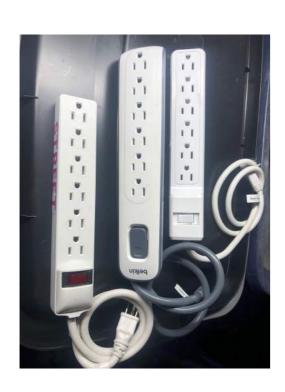

**Starbucks Espresso Maker** 

CyberPower Backup Battery

\*\*\*Useful for DIT/Media Mgr. working off of a generator

Power Strip (6 outlet)

Extension Cord (50 ft)

4'x8' - V-Flat

Putt-Putt Yamaha 1600-2000W Gas Generator