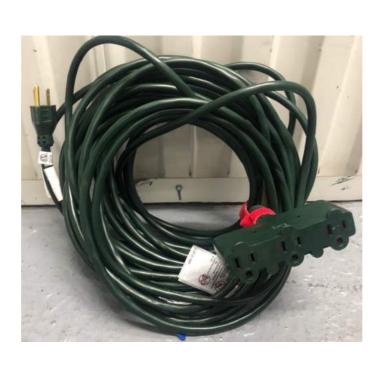

**Starbucks Espresso Maker** 

CyberPower Backup Battery

\*\*\*Useful for DIT/Media Mgr. working off of a generator

Power Strip (6 outlet)

Extension Cord (50 ft)

4'x8' - V-Flat

Putt-Putt Yamaha 1600-2000W Gas Generator