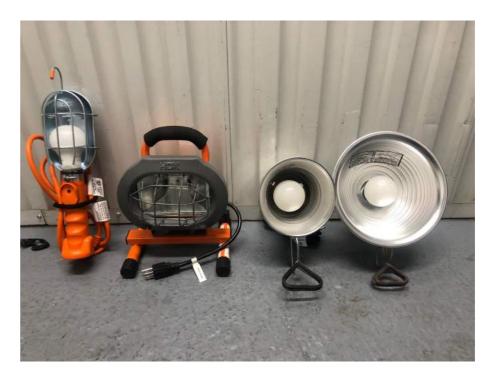

**Carpet Mask** 

**Protective Mats** 

Corrugated

Kraft Paper 35"x140'

4x8 Layout Board

Furniture Blanket

**Work Lights** 

Sawhorse