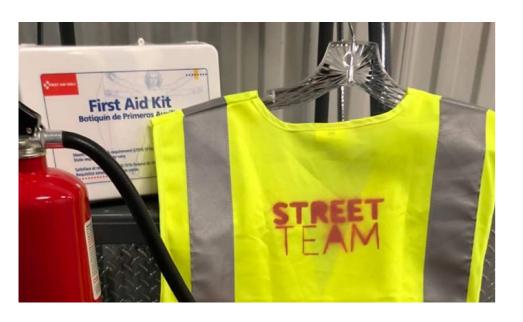

Low Classic Wooden Director Chair (Indoor/Outdoor)

4ft Adjustable Folding Table

8ft Folding Table

**6ft Folding Table** 

Tablecloth 60"x102"

First Aid Kits & Safety Vest

Fire Extinguisher

**Parking Safety Cone** 