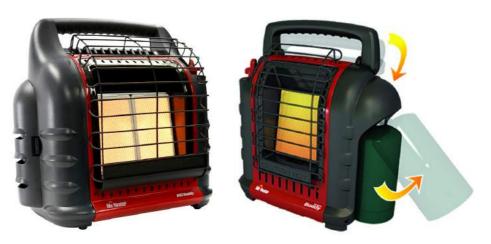

Portable AC Unit

Dish Heater (Large Indoor Plug-in)

1500w Electric Heaters (Small Indoor - Plug-in)

Propane Heaters (Indoor/ Outdoor)

**Rolling Hamper** 

**Furniture Dolly** 

**Utility Cart (Rolling 2-shelf)** 