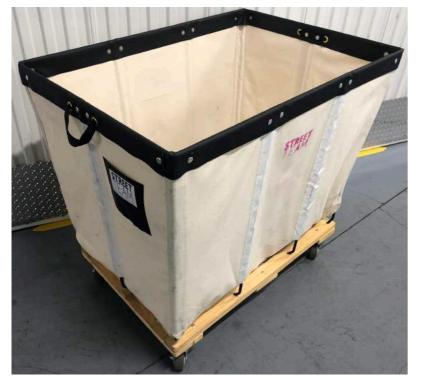

Portable AC Unit

Dish Heater (Large Indoor Plug-in)

1500w Electric Heaters (Small Indoor - Plug-in)

Propane Heaters (Indoor/ Outdoor)

**Rolling Hamper** 

**Furniture Dolly** 

**Utility Cart (Rolling 2-shelf)** 