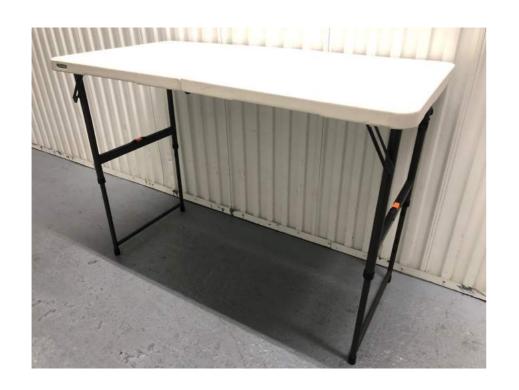

Low Classic Wooden Director Chair (Indoor/Outdoor)

4ft Adjustable Folding Table

8ft Folding Table

**6ft Folding Table** 

Tablecloth 60"x102"

First Aid Kits & Safety Vest

Fire Extinguisher

**Parking Safety Cone** 