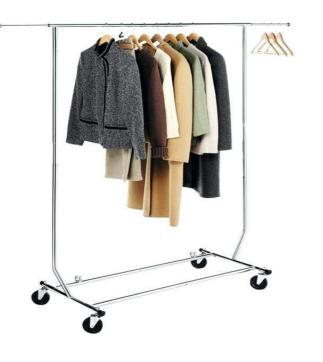

**Caution Tape** 

**Stanchions** 

Bullhorn

Wardrobe Rack (Folding)

Wardrobe Rack (Heavy Duty Pipe)

Wardrobe Hanger (Plastic w/ Clip)

Iron & Ironing Board Set

Steamer