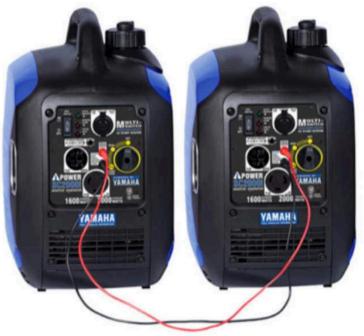

\*\*\*Add Parallel Cables to connect generators and double your output

Gas Can

**Recycle Options** 

Garbage Bag Stand "Bag Buddy" (We sell both black and clear contractor bags)

10x10 EZ-UP Pop Up Tent

**EZ-UP Sidewalls** 