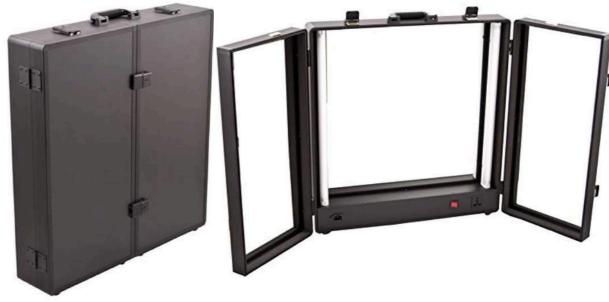

**Leaning Mirror** 

**Stand Alone Mirrors** 

(1 Person)

**Standard HMU Mirror (Rolling)** 

**XL Trifold HMU Mirror** 

Standard

Hollywood Mirrors
\*\*\*Studio/Stages ONLY\*\*\*

XL