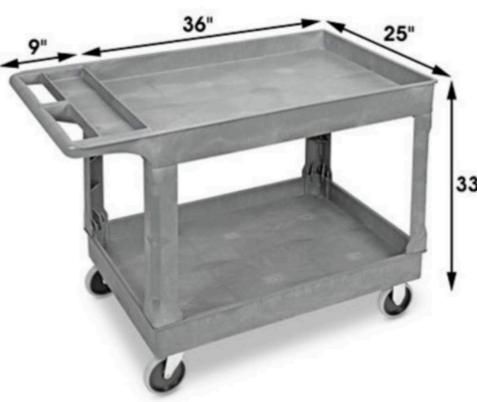

Portable AC Unit

Dish Heater (Large Indoor Plug-in)

1500w Electric Heaters (Small Indoor - Plug-in)

Propane Heaters (Indoor/ Outdoor)

**Rolling Hamper** 

**Furniture Dolly** 

**Utility Cart (Rolling 2-shelf)** 