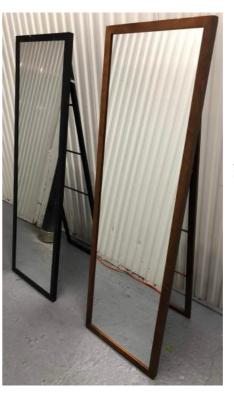

**Leaning Mirror** 

**Stand Alone Mirrors** 

(1 Person)

**Standard HMU Mirror (Rolling)** 

**XL Trifold HMU Mirror** 

Standard

Hollywood Mirrors
\*\*\*Studio/Stages ONLY\*\*\*

XL