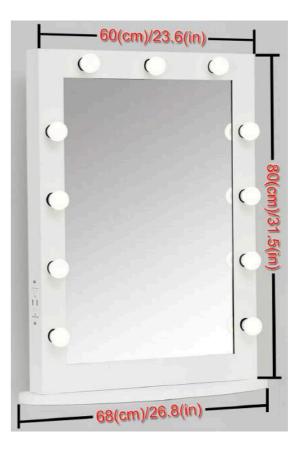

**Leaning Mirror** 

**Stand Alone Mirrors** 

(1 Person)

**Standard HMU Mirror (Rolling)** 

**XL Trifold HMU Mirror** 

Standard

Hollywood Mirrors
\*\*\*Studio/Stages ONLY\*\*\*

XL