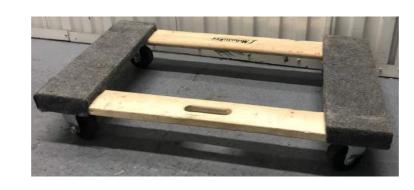

Portable AC Unit

Dish Heater (Large Indoor Plug-in)

1500w Electric Heaters (Small Indoor - Plug-in)

Propane Heaters (Indoor/ Outdoor)

**Rolling Hamper** 

**Furniture Dolly** 

**Utility Cart (Rolling 2-shelf)** 