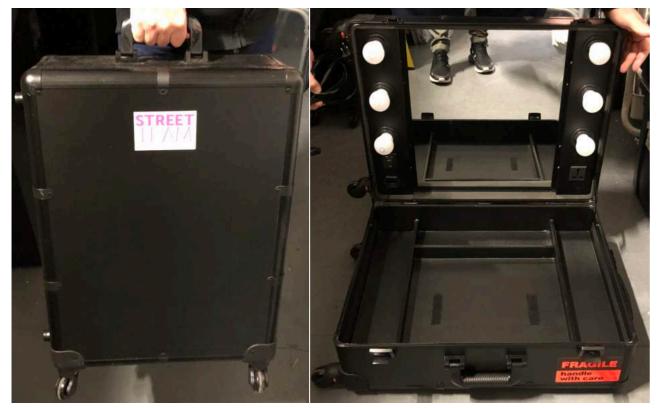

**Leaning Mirror** 

**Stand Alone Mirrors** 

(1 Person)

**Standard HMU Mirror (Rolling)** 

**XL Trifold HMU Mirror** 

Standard

Hollywood Mirrors
\*\*\*Studio/Stages ONLY\*\*\*

XL