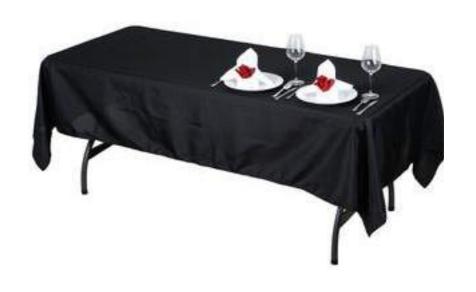

Low Classic Wooden Director Chair (Indoor/Outdoor)

4ft Adjustable Folding Table

8ft Folding Table

**6ft Folding Table** 

Tablecloth 60"x102"

First Aid Kits & Safety Vest

Fire Extinguisher

**Parking Safety Cone** 