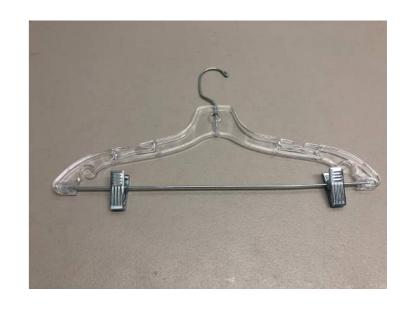

**Caution Tape** 

**Stanchions** 

Bullhorn

Wardrobe Rack (Folding)

Wardrobe Rack (Heavy Duty Pipe)

Wardrobe Hanger (Plastic w/ Clip)

Iron & Ironing Board Set

Steamer