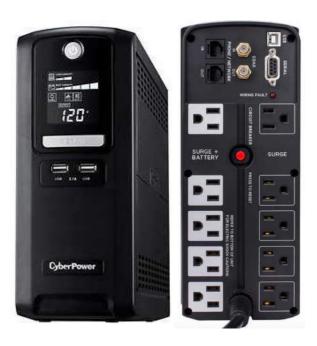

**Starbucks Espresso Maker** 

CyberPower Backup Battery

\*\*\*Useful for DIT/Media Mgr. working off of a generator

Power Strip (6 outlet)

Extension Cord (50 ft)

4'x8' - V-Flat

Putt-Putt Yamaha 1600-2000W Gas Generator