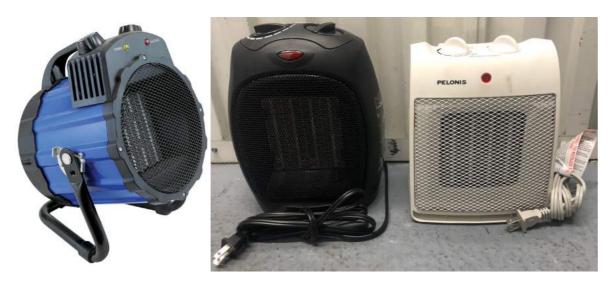

Portable AC Unit

Dish Heater (Large Indoor Plug-in)

1500w Electric Heaters (Small Indoor - Plug-in)

Propane Heaters (Indoor/ Outdoor)

**Rolling Hamper** 

**Furniture Dolly** 

**Utility Cart (Rolling 2-shelf)** 