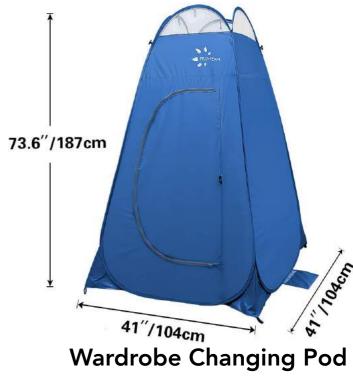

**Caution Tape** 

**Stanchions** 

Bullhorn

Wardrobe Rack (Folding)

Wardrobe Rack (Heavy Duty Pipe)

Wardrobe Hanger (Plastic w/ Clip)

Iron & Ironing Board Set

Steamer