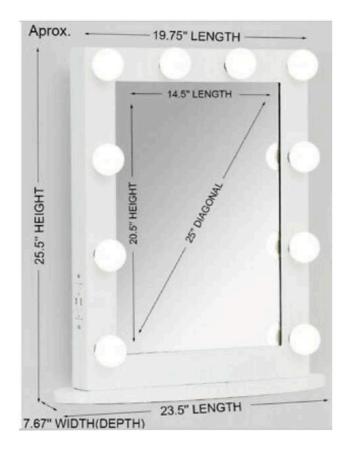

**Leaning Mirror** 

**Stand Alone Mirrors** 

(1 Person)

**Standard HMU Mirror (Rolling)** 

**XL Trifold HMU Mirror** 

Standard

Hollywood Mirrors
\*\*\*Studio/Stages ONLY\*\*\*

XL